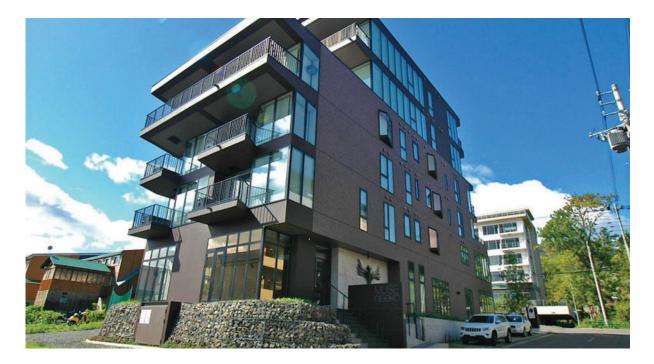

## Muse 302

Guests of MUSE niseko enter through an elegant and spacious lobby. A fully equipped ski and boot room adjoins the lobby area with dedicated lockers, bike storage (summer time), and a well-appointed large powder room. The ski and boot room can be entered directly from outside by skiers with granted security access.