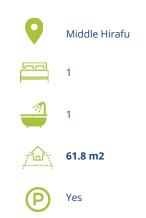

Apartment 302 is a spacious 1 bedroom, 1 bathroom apartment on the third floor that comfortably sleeps 3. From anywhere in the apartment you have stunning Mount Yotei views that will keep you mesmerized for your holiday both summer and winter.