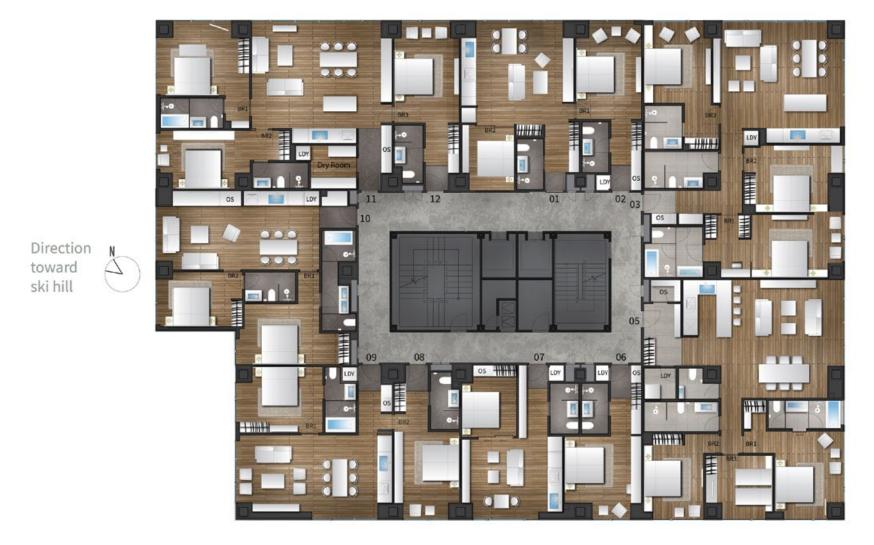

# LAYOUT

| Ground Floor | Lobby Restaurant Male and female onsen Ski lockers and dry room Concierge office |                                                                          |                                                                                                                                      |
|--------------|----------------------------------------------------------------------------------|--------------------------------------------------------------------------|--------------------------------------------------------------------------------------------------------------------------------------|
| Floor 2 - 6  | Unit 01 / 02 Unit 03 Unit 05 Unit 06 Unit 07 Unit 08 / 09 Unit 10 Unit 11 / 12   | 2 bed / 2 key 3 bed 3 bed studio 1 bed 2 bed / 2 key 2 bed 3 bed / 2 key | village view Yotei and village view Yotei and forest view forest view forest view ski hill and forest view ski hill and village view |
| Floor 7      | Penthouses Floor plans available upon request                                    |                                                                          |                                                                                                                                      |