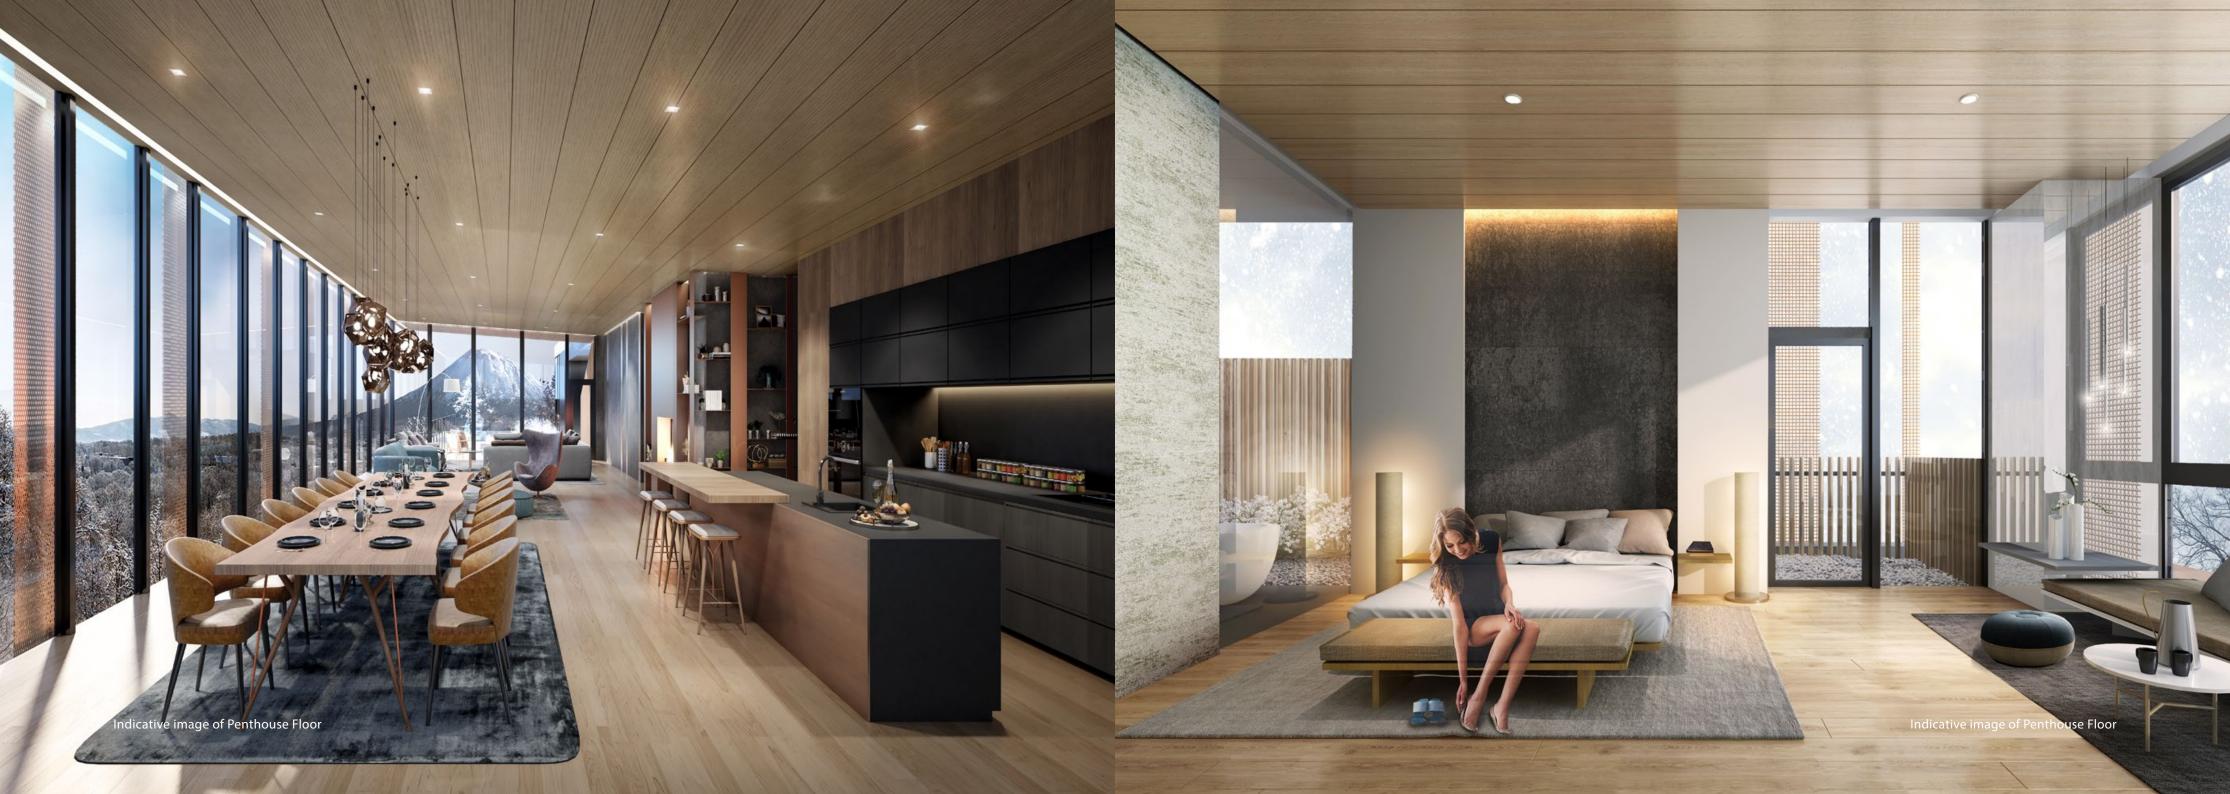

### INTERIOR

To curate an environment of elegance, comfort and understated luxury, rich-textured and high-quality materials are deployed throughout the interior space.

The layout of each apartment unit has been carefully modeled to achieve optimal flow, space and comfort, based on the development team's years of experience in building luxury residences across the region.

# LAYOUT

| Ground Floor | Lobby Restaurant Male and female onsen Ski lockers and dry room Concierge office |                                                                          |                                                                                                                                      |
|--------------|----------------------------------------------------------------------------------|--------------------------------------------------------------------------|--------------------------------------------------------------------------------------------------------------------------------------|
| Floor 2 - 6  | Unit 01 / 02 Unit 03 Unit 05 Unit 06 Unit 07 Unit 08 / 09 Unit 10 Unit 11 / 12   | 2 bed / 2 key 3 bed 3 bed studio 1 bed 2 bed / 2 key 2 bed 3 bed / 2 key | village view Yotei and village view Yotei and forest view forest view forest view ski hill and forest view ski hill and village view |
| Floor 7      | Penthouses Floor plans available upon request                                    |                                                                          |                                                                                                                                      |