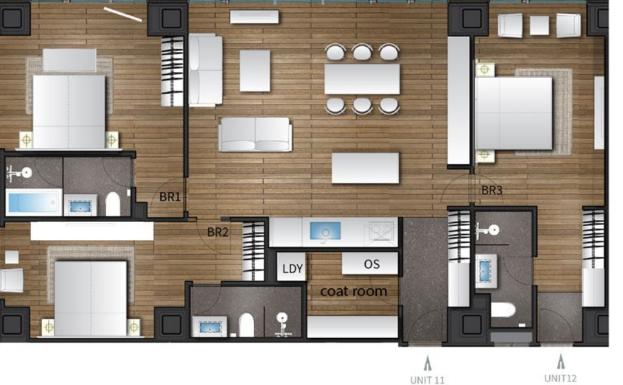

# LAYOUT

| Ground Floor | Lobby Restaurant Male and female onsen Ski lockers and dry room Concierge office |                                                                          |                                                                                                                                      |
|--------------|----------------------------------------------------------------------------------|--------------------------------------------------------------------------|--------------------------------------------------------------------------------------------------------------------------------------|
| Floor 2 - 6  | Unit 01 / 02 Unit 03 Unit 05 Unit 06 Unit 07 Unit 08 / 09 Unit 10 Unit 11 / 12   | 2 bed / 2 key 3 bed 3 bed studio 1 bed 2 bed / 2 key 2 bed 3 bed / 2 key | village view Yotei and village view Yotei and forest view forest view forest view ski hill and forest view ski hill and village view |
| Floor 7      | Penthouses Floor plans available upon request                                    |                                                                          |                                                                                                                                      |

All information, including floor plans, gross areas and design are subject to adjustment.

Direction

toward

ski hill

toward Mt. Yotei

3BR - C (DUAL KEYS) APARTMENT UNIT 11/12 **FLOORS** 2-5 **AREA** 146.7 SQM