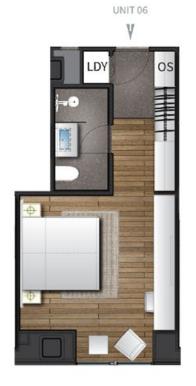

AREA 138.7 SQM

Direction toward Mt. Yotei

STUDIO
APARTMENT UNIT 06
FLOORS 2-6
AREA 31.6 SQM

UNIT 07

UNIT 09

UNIT08

1BR

Direction