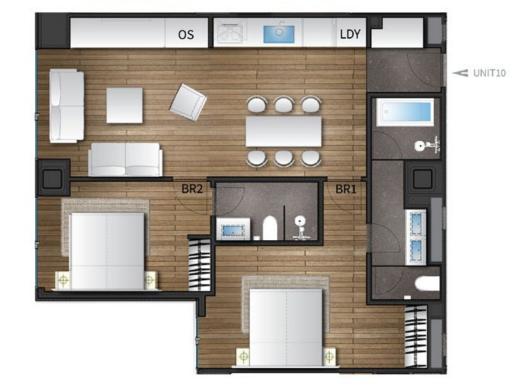

toward

ski hill

**FLOORS** 

APARTMENT UNIT 07 2-6 **AREA** 49.2SQM 2BR - B (DUAL KEYS) APARTMENT UNIT 08/09 **FLOORS** 2-6 99.2SQM **AREA** 

Direction toward Mt. Yotei

2BR-C

APARTMENT UNIT 10 2 - 6 **FLOORS AREA** 93.6SQM