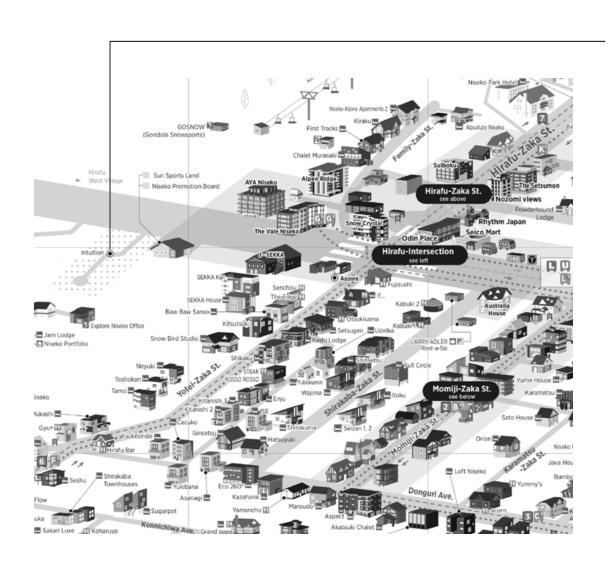

# LOCATION

Intuition has an exceptional location adjacent to the village center, just steps away from ski lift, dining and shopping.

The estate is located diagonally opposite AYA Niseko and Ace Family Quad Lift. Hirafu's popular restaurants, bars, shops and supermarkets are all within a few minutes' walk.

#### WALKING DISTANCE TO POINTS OF INTEREST FROM INTUITION

AYA Niseko / Ginger

2 minutes

Niseko Pizza 3 minutes 3 minutes

Odin Place Seicomart 4 minutes 4 minutes

Rhythm Niseko Abucha 2 4 minutes 5 minutes