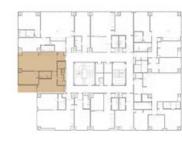

# LAYOUT

| Ground Floor | Lobby Restaurant Male and female onsen Ski lockers and dry room Concierge office |                                                                          |                                                                                                                                      |
|--------------|----------------------------------------------------------------------------------|--------------------------------------------------------------------------|--------------------------------------------------------------------------------------------------------------------------------------|
| Floor 2 - 6  | Unit 01 / 02 Unit 03 Unit 05 Unit 06 Unit 07 Unit 08 / 09 Unit 10 Unit 11 / 12   | 2 bed / 2 key 3 bed 3 bed studio 1 bed 2 bed / 2 key 2 bed 3 bed / 2 key | village view Yotei and village view Yotei and forest view forest view forest view ski hill and forest view ski hill and village view |
| Floor 7      | Penthouses Floor plans available upon request                                    |                                                                          |                                                                                                                                      |