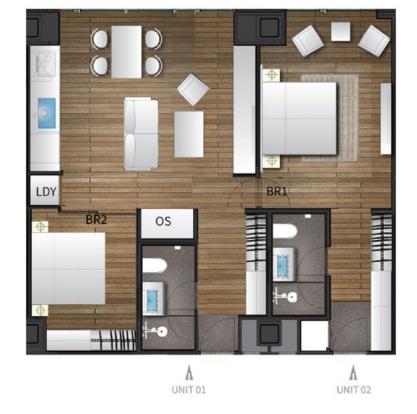

N Dir tov Mt.

Direction toward Mt. Yotei

2BR - A (DUAL KEYS)

APARTMENT UNIT 01/02

FLOORS 2 - 6

AREA 88.2 SQM

Direction Notes toward ski hill

3BR - A (YOTEI VIEW)