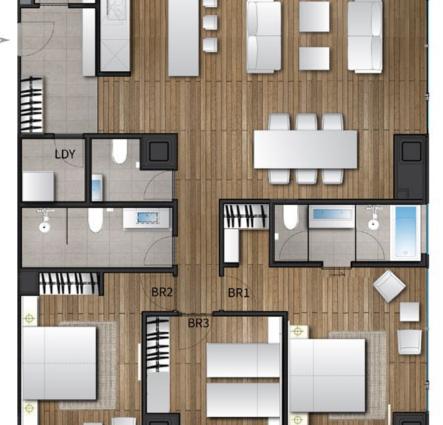

# LAYOUT

| Ground Floor | Lobby Restaurant Male and female onsen Ski lockers and dry room Concierge office |                                                                          |                                                                                                                                      |
|--------------|----------------------------------------------------------------------------------|--------------------------------------------------------------------------|--------------------------------------------------------------------------------------------------------------------------------------|
| Floor 2 - 6  | Unit 01 / 02 Unit 03 Unit 05 Unit 06 Unit 07 Unit 08 / 09 Unit 10 Unit 11 / 12   | 2 bed / 2 key 3 bed 3 bed studio 1 bed 2 bed / 2 key 2 bed 3 bed / 2 key | village view Yotei and village view Yotei and forest view forest view forest view ski hill and forest view ski hill and village view |
| Floor 7      | Penthouses Floor plans available upon request                                    |                                                                          |                                                                                                                                      |

N Dir tov Mt.

Direction toward Mt. Yotei

2BR - A (DUAL KEYS)

APARTMENT UNIT 01/02

FLOORS 2 - 6

AREA 88.2 SQM

Direction Notes toward ski hill

3BR - A (YOTEI VIEW)

APARTMENT UNIT 03

FLOORS 2 - 6

AREA 148.0 SQM

Direction toward ski hill

Direction toward Mt. Yotei

3BR - B (YOTEI VIEW)

APARTMENT UNIT 05

FLOORS 2 - 5

AREA 138.7 SQM

Direction toward Mt. Yotei

STUDIO
APARTMENT UNIT 06
FLOORS 2-6
AREA 31.6 SQM

UNIT 07

UNIT 09

UNIT08

1BR

Direction

toward

ski hill

**FLOORS** 

APARTMENT UNIT 07 2-6 **AREA** 49.2SQM 2BR - B (DUAL KEYS) APARTMENT UNIT 08/09 **FLOORS** 2-6 99.2SQM **AREA** 

Direction toward Mt. Yotei

2BR-C

APARTMENT UNIT 10 2 - 6 **FLOORS AREA** 93.6SQM

All information, including floor plans, gross areas and design are subject to adjustment.

Direction

toward

ski hill

toward Mt. Yotei

3BR - C (DUAL KEYS) APARTMENT UNIT 11/12 **FLOORS** 2-5 **AREA** 146.7 SQM