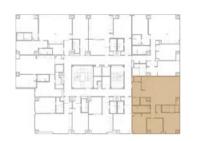

# LAYOUT

| Ground Floor | Lobby Restaurant Male and female onsen Ski lockers and dry room Concierge office |                                                                          |                                                                                                                                      |
|--------------|----------------------------------------------------------------------------------|--------------------------------------------------------------------------|--------------------------------------------------------------------------------------------------------------------------------------|
| Floor 2 - 6  | Unit 01 / 02 Unit 03 Unit 05 Unit 06 Unit 07 Unit 08 / 09 Unit 10 Unit 11 / 12   | 2 bed / 2 key 3 bed 3 bed studio 1 bed 2 bed / 2 key 2 bed 3 bed / 2 key | village view Yotei and village view Yotei and forest view forest view forest view ski hill and forest view ski hill and village view |
| Floor 7      | Penthouses Floor plans available upon request                                    |                                                                          |                                                                                                                                      |