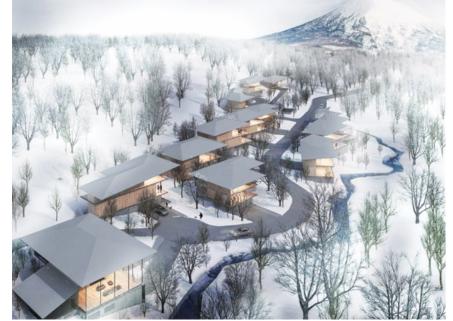

exclusive onsen estate in the center of hirafu

# BY Z = KK = I

Intuition is the first exclusive onsen estate in the center of Hirafu Village.

Nestled in a tranquil forest overlooking the magnificent Mount Yotei, the 15,000 square-meter development will comprise 10 standalone villas and a six-story building of residences, dining, onsen and concierge facilities.

The estate combines spectacular natural vistas with convenient access to ski lifts and the center of the Hirafu village.

Designed by Tokyo-based architect firm ALA INC, Intuition is a sister project of Elevation, a gated estate in Upper Hirafu that is widely recognized as the most luxurious and exclusive neighborhood in Niseko.

The same high-quality infrastructure has been installed at Intuition. Eightmeter wide private road and sidewalks, naturalistic landscaping, and underground utility services combine to protect the beauty of this serene location. Natural, mineral-rich onsen water drawn from within the estate is supplied throughout the development for the private onsen in each villa and penthouse.