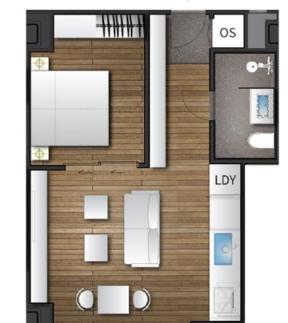

AREA 138.7 SQM

Direction toward Mt. Yotei

STUDIO
APARTMENT UNIT 06
FLOORS 2-6
AREA 31.6 SQM

UNIT 07

UNIT 09

UNIT08

1BR

Direction