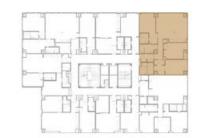

# LAYOUT

| Ground Floor | Lobby Restaurant Male and female onsen Ski lockers and dry room Concierge office |                                                                          |                                                                                                                                      |
|--------------|----------------------------------------------------------------------------------|--------------------------------------------------------------------------|--------------------------------------------------------------------------------------------------------------------------------------|
| Floor 2 - 6  | Unit 01 / 02 Unit 03 Unit 05 Unit 06 Unit 07 Unit 08 / 09 Unit 10 Unit 11 / 12   | 2 bed / 2 key 3 bed 3 bed studio 1 bed 2 bed / 2 key 2 bed 3 bed / 2 key | village view Yotei and village view Yotei and forest view forest view forest view ski hill and forest view ski hill and village view |
| Floor 7      | Penthouses Floor plans available upon request                                    |                                                                          |                                                                                                                                      |