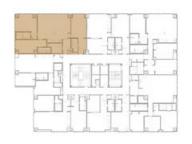

# LAYOUT

| Ground Floor | Lobby Restaurant Male and female onsen Ski lockers and dry room Concierge office |                                                                          |                                                                                                                                      |
|--------------|----------------------------------------------------------------------------------|--------------------------------------------------------------------------|--------------------------------------------------------------------------------------------------------------------------------------|
| Floor 2 - 6  | Unit 01 / 02 Unit 03 Unit 05 Unit 06 Unit 07 Unit 08 / 09 Unit 10 Unit 11 / 12   | 2 bed / 2 key 3 bed 3 bed studio 1 bed 2 bed / 2 key 2 bed 3 bed / 2 key | village view Yotei and village view Yotei and forest view forest view forest view ski hill and forest view ski hill and village view |
| Floor 7      | Penthouses Floor plans available upon request                                    |                                                                          |                                                                                                                                      |