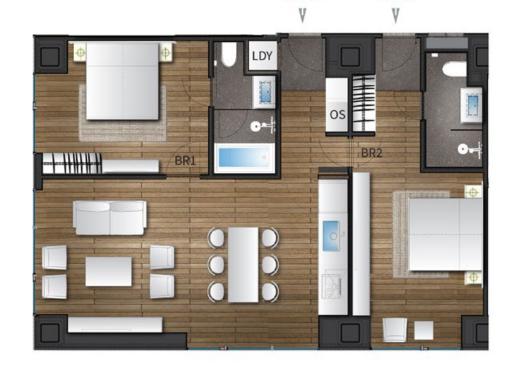

N Dir tov Mt.

Direction toward Mt. Yotei

2BR - A (DUAL KEYS)

APARTMENT UNIT 01/02

FLOORS 2 - 6

AREA 88.2 SQM

Direction Notes toward ski hill

3BR - A (YOTEI VIEW)

APARTMENT UNIT 03

FLOORS 2 - 6

AREA 148.0 SQM

Direction toward ski hill

Direction toward Mt. Yotei

3BR - B (YOTEI VIEW)

APARTMENT UNIT 05

FLOORS 2 - 5

AREA 138.7 SQM

Direction toward Mt. Yotei

STUDIO
APARTMENT UNIT 06
FLOORS 2-6
AREA 31.6 SQM

UNIT 07

UNIT 09

UNIT08

1BR

Direction

toward

ski hill

**FLOORS** 

APARTMENT UNIT 07 2-6 **AREA** 49.2SQM 2BR - B (DUAL KEYS) APARTMENT UNIT 08/09 **FLOORS** 2-6 99.2SQM **AREA** 

Direction toward Mt. Yotei

2BR-C

APARTMENT UNIT 10 2 - 6 **FLOORS AREA** 93.6SQM

All information, including floor plans, gross areas and design are subject to adjustment.

Direction

toward

ski hill

toward Mt. Yotei

3BR - C (DUAL KEYS) APARTMENT UNIT 11/12 **FLOORS** 2-5 **AREA** 146.7 SQM