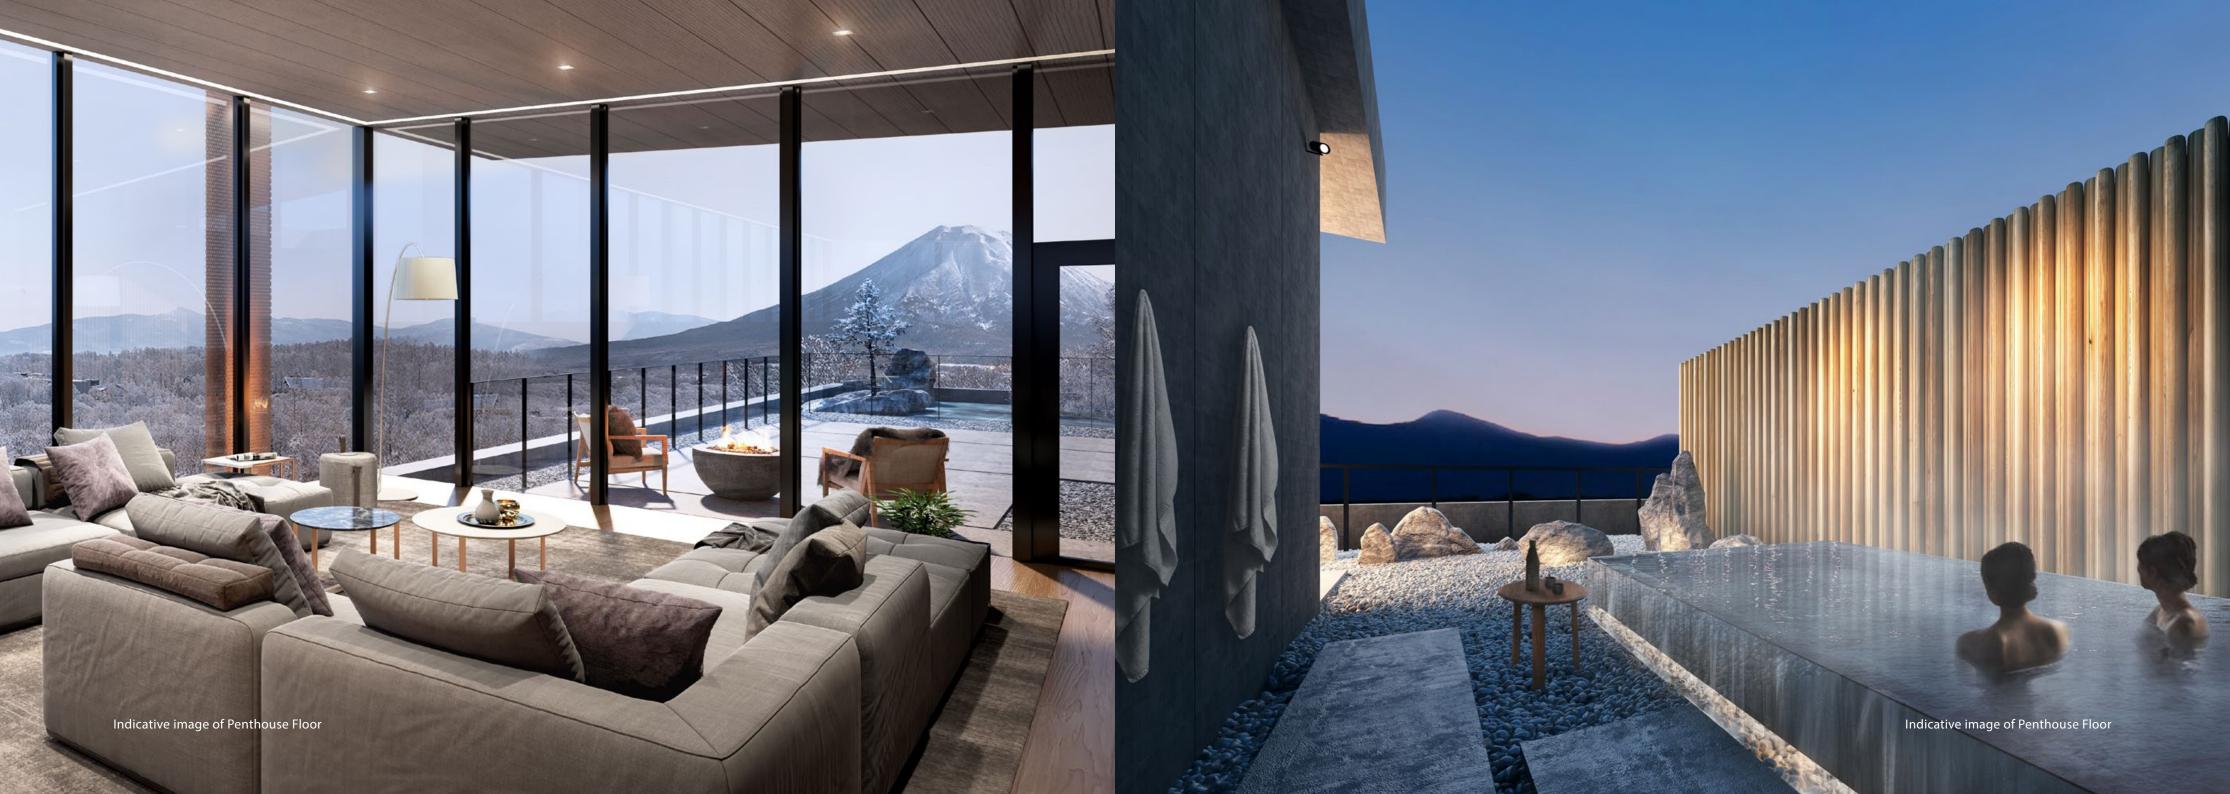

### INTERIOR

To curate an environment of elegance, comfort and understated luxury, rich-textured and high-quality materials are deployed throughout the interior space.

The layout of each apartment unit has been carefully modeled to achieve optimal flow, space and comfort, based on the development team's years of experience in building luxury residences across the region.

# LAYOUT

| Ground Floor | Lobby Restaurant Male and female onsen Ski lockers and dry room Concierge office |                                                                          |                                                                                                                                      |
|--------------|----------------------------------------------------------------------------------|--------------------------------------------------------------------------|--------------------------------------------------------------------------------------------------------------------------------------|
| Floor 2 - 6  | Unit 01 / 02 Unit 03 Unit 05 Unit 06 Unit 07 Unit 08 / 09 Unit 10 Unit 11 / 12   | 2 bed / 2 key 3 bed 3 bed studio 1 bed 2 bed / 2 key 2 bed 3 bed / 2 key | village view Yotei and village view Yotei and forest view forest view forest view ski hill and forest view ski hill and village view |
| Floor 7      | Penthouses Floor plans available upon request                                    |                                                                          |                                                                                                                                      |