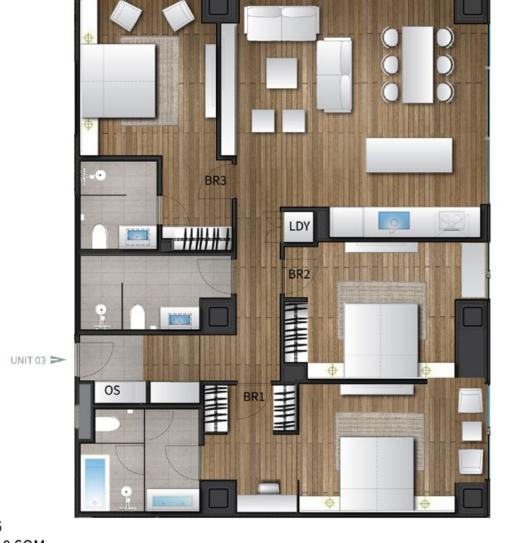

APARTMENT UNIT 03

FLOORS 2 - 6

AREA 148.0 SQM

Direction toward ski hill

Direction toward Mt. Yotei

3BR - B (YOTEI VIEW)

APARTMENT UNIT 05

FLOORS 2 - 5