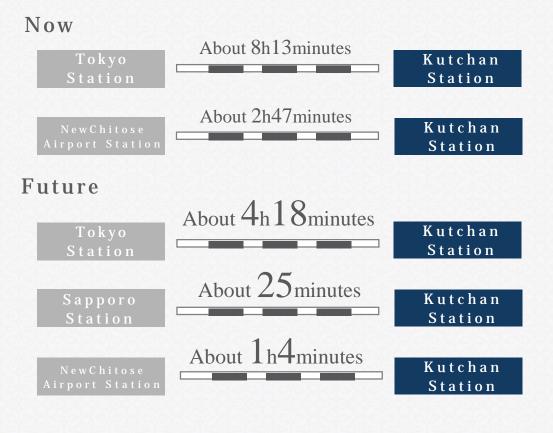

#### Domestic traffic

Direct flights to Hokkaido from major cities in Japan . Japan JR Shinkansen currently runs through Japan to Hakodate,Hokkaido. JR Shinkansen will run to Sapporo station by 2030 passing through Kutchan Station (Niseko ) to provide more convenient transportation for Niseko visitors from within Japan.The government is vigorously promoting Niseko tourism.