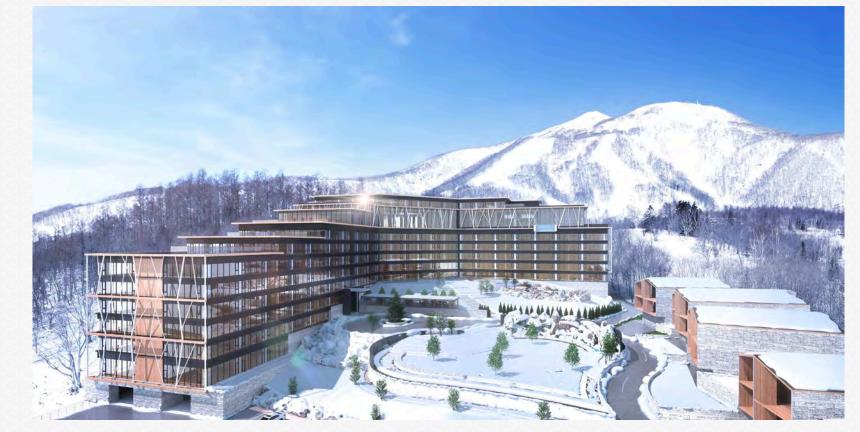

# NEW WORLD LA PLUME NISEKO RESORT

#### Highlights

- The resort covers an area of approximately 36,000 square meters, consisting of 220 rooms, 5 villas, and 63 room types, which can meet the different needs of guests.
  The selected Olympic Village location for the future 2030 Winter Olympic bid. The area has gathered world-famous 4,5-star luxury hotels. The ''Ritz-Carlton Hotel'' opened in December 2020 near to the resort.
- ◆It is equipped with 25m long sky swimming pool / gym / 100% natural indoor and outdoor hot spring / sauna / spa massage care center / ski lockers / chess and card room /children's leisure area / owners storage and other comprehensive facilities.
- The resort is managed by the classic brand NEW WORLD HOTELS & RESORTS under international top hotel and resort management company ROSEWOOD HOTEL GROUP and will provide a full range of resort operation management services. The management brand combined with Japan's ultimate service spirit will offer a level of service rarely seen in Niseko resulting in a strong investment for the new owners.

#### Surrounded by virgin forest

Located between Mount Yotei and Mount Annupuri in Niseko, NEW WORLD LA PLUME NISEKO RESORT will open its doors in 2023. This future luxurious resort located on a vast land holding of 387,000 square feet boasts large stunning forest cover and design features where guests will truly enjoy all four seasons of Niseko's nature to the fullest.