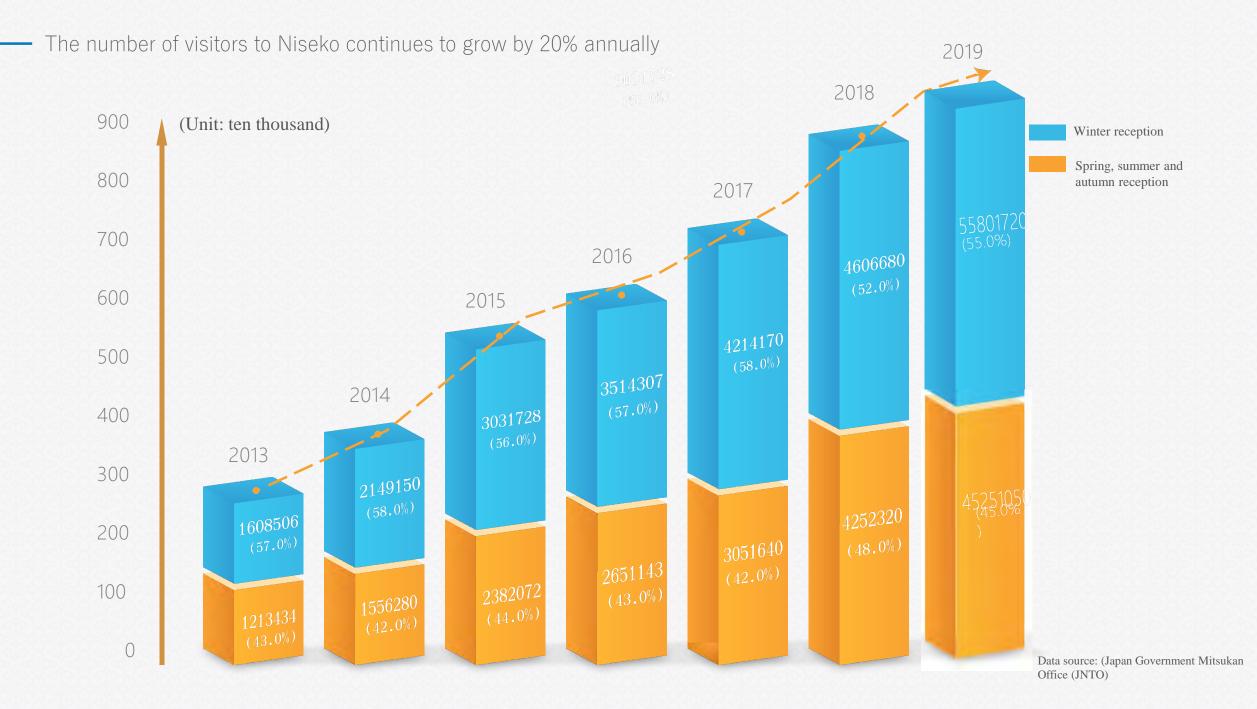

#### Proportion of tourists to Japan in 2019

Increased number of customers (unit: 10,000)

Organization (JNTO))

The land price growth rate of Hokkaido Niseko ranked first in Japan for two consecutive years