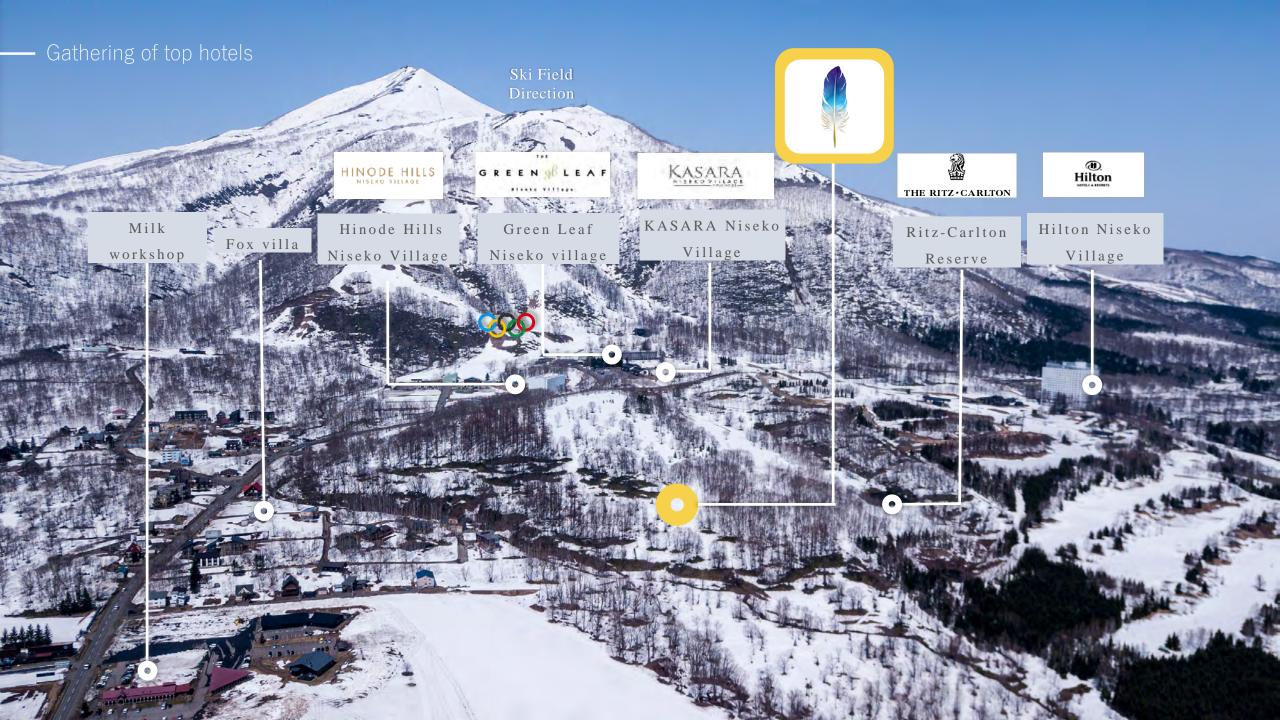

The resort is close to the Niseko Village Ski resort, located in the core area .

As the 2030 Winter Olympics bid main venue , Niseko Village ski resort has attracted the attention of the world .

#### The best Location

The east side is next to Ritz-Carlton Reserve and Niseko Village ski Resort cable car.

The south side faces Mt. Yotei which has magnificent volcano views

The west side outlook is a stunning forest view and beyond to the Soga farm fields and famous tourist attraction "Milk Workshop"

The North Side outlook is onto the ski runs and future Olympic course.