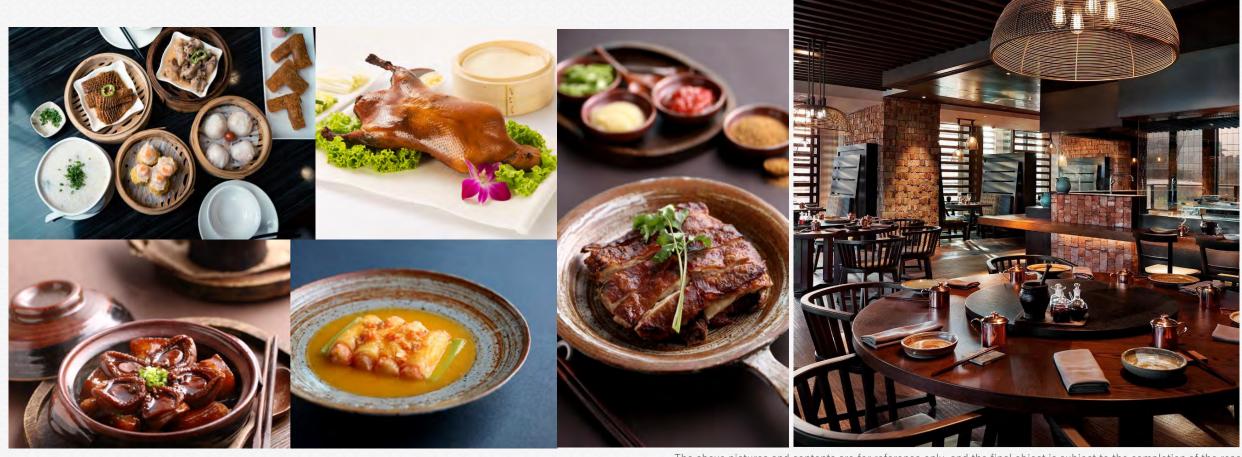

#### SPECIALTY RESTAURANT- CHINESE TAVERN

The Chinese Tavern is located behind the lounge and bar. The restaurant concept mainly revolves around Chinese cuisine with a relaxed, sophisticated yet casual look and feel. The show kitchen will become the focal point of the restaurant with fresh from the farm produce displayed and a open kitchen so guests can see how their food is bring prepared.

For those seeking more privacy or looking to dine or celebrate in a more enclosed environment, there are two semi-private dining rooms and one private dining room to accommodate different size groups of people and occasions.