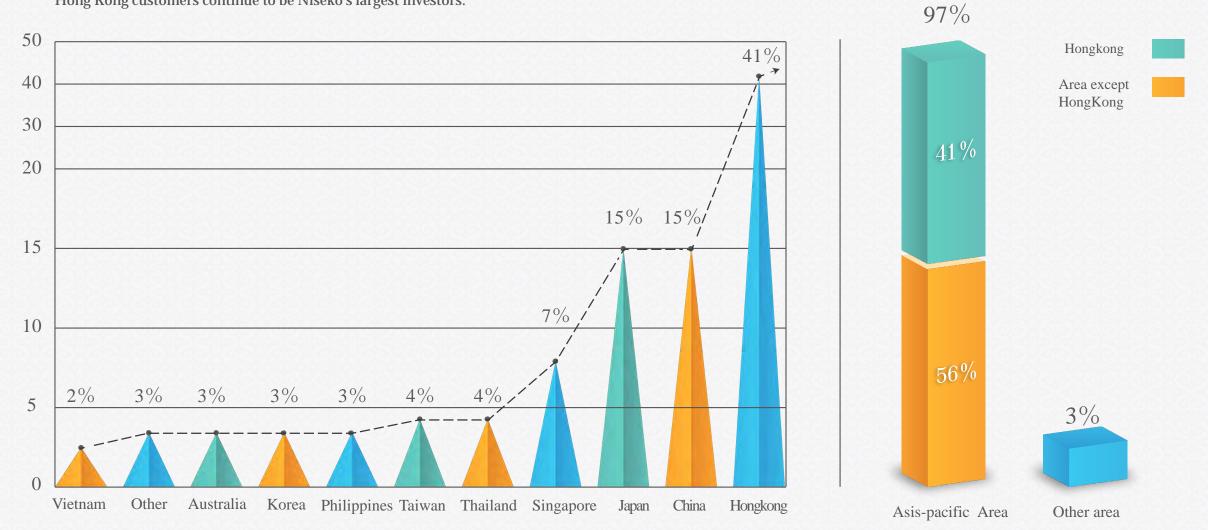

#### Overview of Niseko Investment

According to market research data in the past three years Hong Kong customers continue to be Niseko's largest investors.