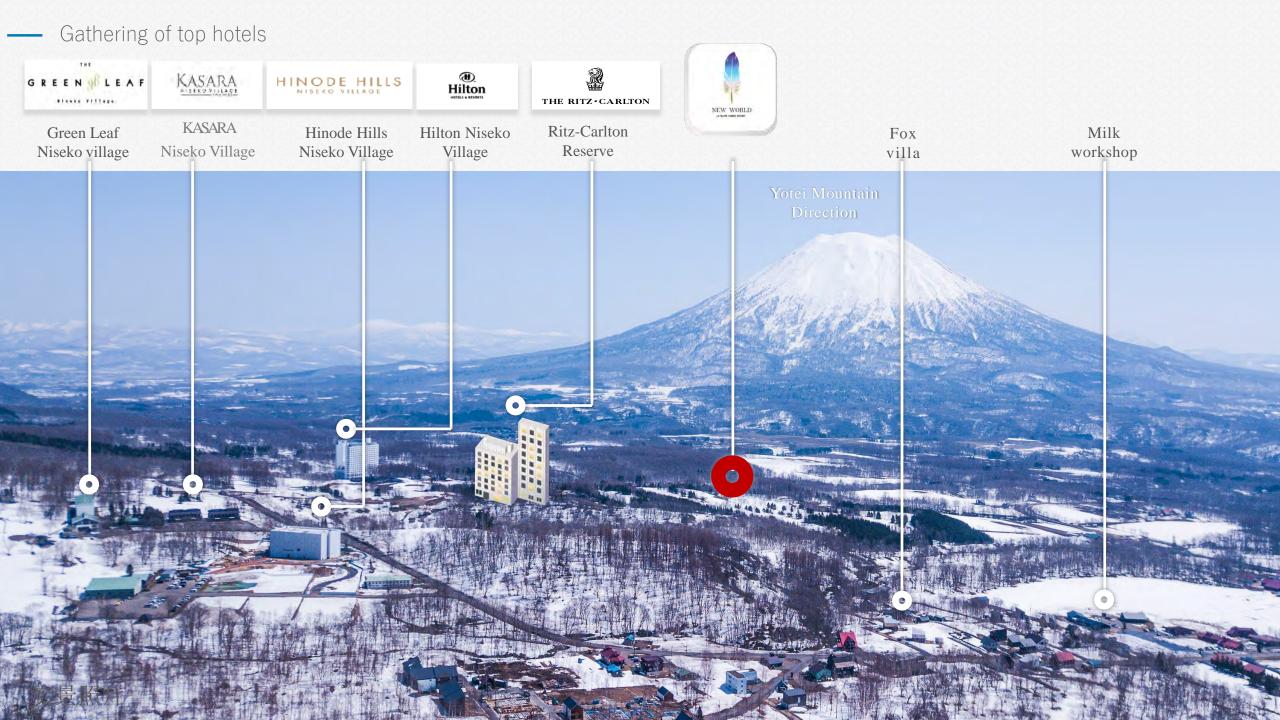

The resort is close to the Niseko Village Ski resort, located in the core area .

As the 2030 Winter Olympics bid main venue , Niseko Village ski resort has attracted the attention of the world .

#### The best Location

The east side is next to Ritz-Carlton Reserve and Niseko Village ski Resort cable car.

The south side faces Mt. Yotei which has magnificent volcano views

The west side outlook is a stunning forest view and beyond to the Soga farm fields and famous tourist attraction "Milk Workshop"

The North Side outlook is onto the ski runs and future Olympic course.