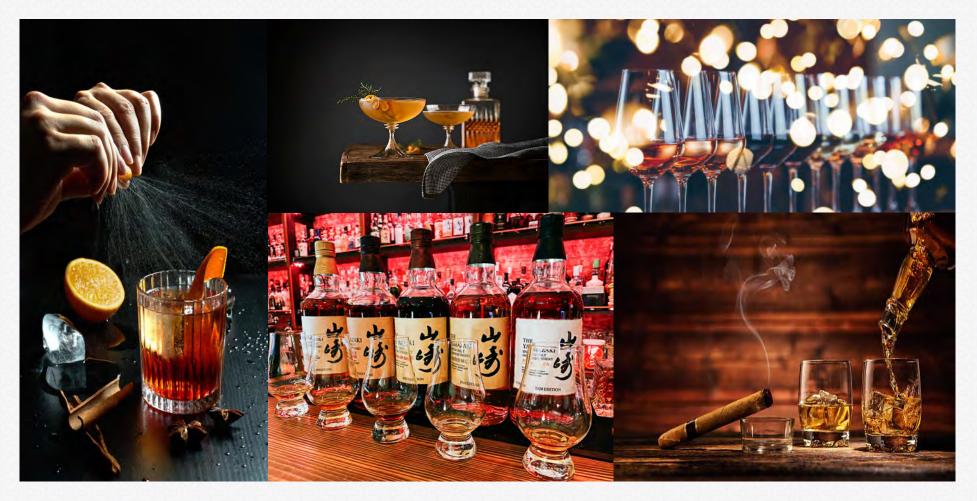

It supports the lounge, all day dining from early morning throughout the day and in the evening, the bar will be the place to go for pre-drinks before heading for dinner or for a nightcap.

This is where the hotel guests or locals alike can go enjoy handcrafted cocktails, wines, beers and more complimented by simple snacks.

The Bar will also service the terrace, where comfortable outdoor furniture is set up with lounge seating to invite guests to relax during the day or enjoy a drink at night with friends or loved ones around fire pits overlooking the mountains. In addition, some bike counters will be included on the terrace where beverages such as mulled wine and hot chocolate will be offered.