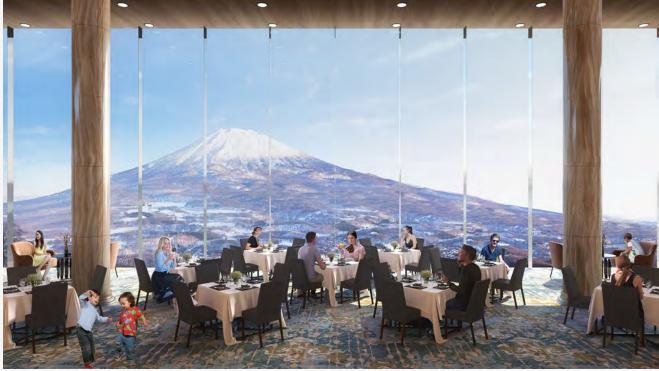

#### Introducing the resort

Level 11 will be the main Food and Beverage hub of New World Niseko. As guests enter this level their attention will flow straight to the world class views across the outdoor terrace.

To the left of the lift lobby you will find the reception counters followed by the three Food & Beverage outlets: Lounge & Bar, all-day dining and New World Le Plume's signature restaurant.

#### ALL DAY DINING

The All-Day Dining restaurant occupies the prime real estate of 11th floor with the best view facing the mountains and is easily accessible by guests via the lounge.

It operates for the three main meal periods - Breakfast, Lunch and Dinner.