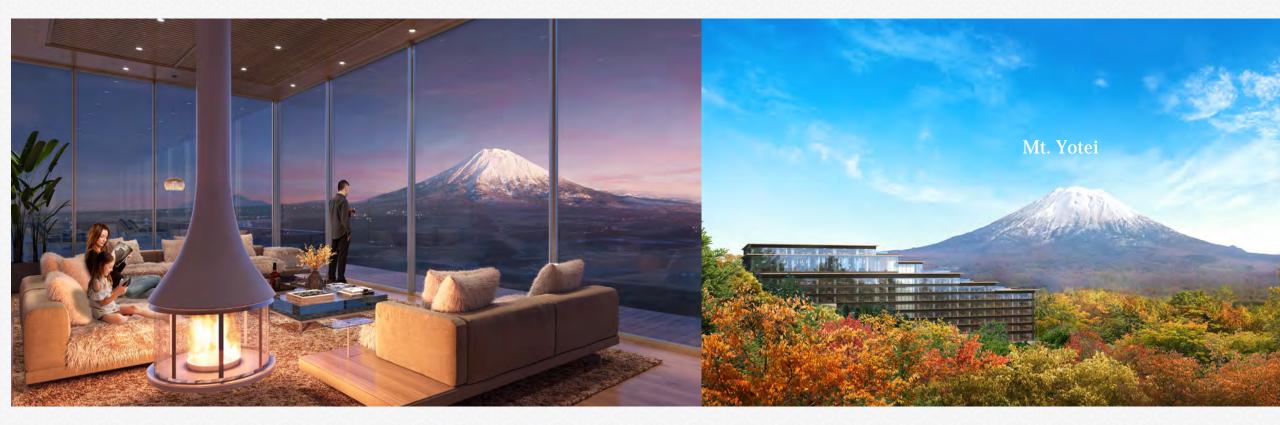

# NEW WORLD LA PLUME NISEKO RESORT

#### Highlights

- The resort covers an area of approximately 36,000 square meters, consisting of 220 rooms, 5 villas, and 63 room types, which can meet the different needs of guests.
  The selected Olympic Village location for the future 2030 Winter Olympic bid. The area has gathered world-famous 4,5-star luxury hotels. The ''Ritz-Carlton Hotel'' opened in December 2020 near to the resort.
- ◆It is equipped with 25m long sky swimming pool / gym / 100% natural indoor and outdoor hot spring / sauna / spa massage care center / ski lockers / chess and card room /children's leisure area / owners storage and other comprehensive facilities.
- The resort is managed by the classic brand NEW WORLD HOTELS & RESORTS under international top hotel and resort management company ROSEWOOD HOTEL GROUP and will provide a full range of resort operation management services. The management brand combined with Japan's ultimate service spirit will offer a level of service rarely seen in Niseko resulting in a strong investment for the new owners.

#### The best Location

The east side is next to Ritz-Carlton Reserve and Niseko Village ski Resort cable car.

The south side faces Mt. Yotei which has magnificent volcano views

The west side outlook is a stunning forest view and beyond to the Soga farm fields and famous tourist attraction "Milk Workshop"