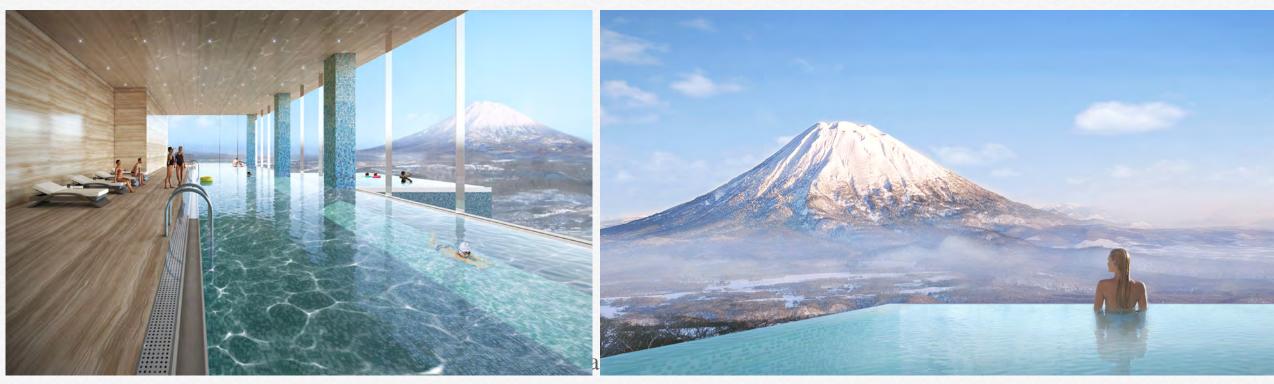

Gym / 100% Natural indoor and outdoor hot spring / Sauna / Spa center / The 25m long sky swimming pool & infinity pool is a key feature giving you the sensation of floating in the sky. In addition, in the spa area, there is a full gymnasium, spa, sauna, VIP lounge, massage room, beauty salon and other health care facilities for you to pamper yourself. This space will be like no other in the whole Niseko area.

#### 100% natural hot springs

Our world class 100% hot spring supply will be pumped from 100m below the ground.

Niseko's natural hot springs have been highly regarded for there healing qualities since ancient times. The area has been selected as one of the best 100 hot springs in Japan. The resort is dotted with abundant hot springs, and you can enjoy 100% natural mineralrich hot springs from 1000 meters underground. At our resort you can enjoy the stunning open-air bath with a view of Mt. Yotei or you can enjoy your own private hot-spring from within your apartment. New World Le Plume has designed the apartments with the majority having private hot spring baths within each unit.