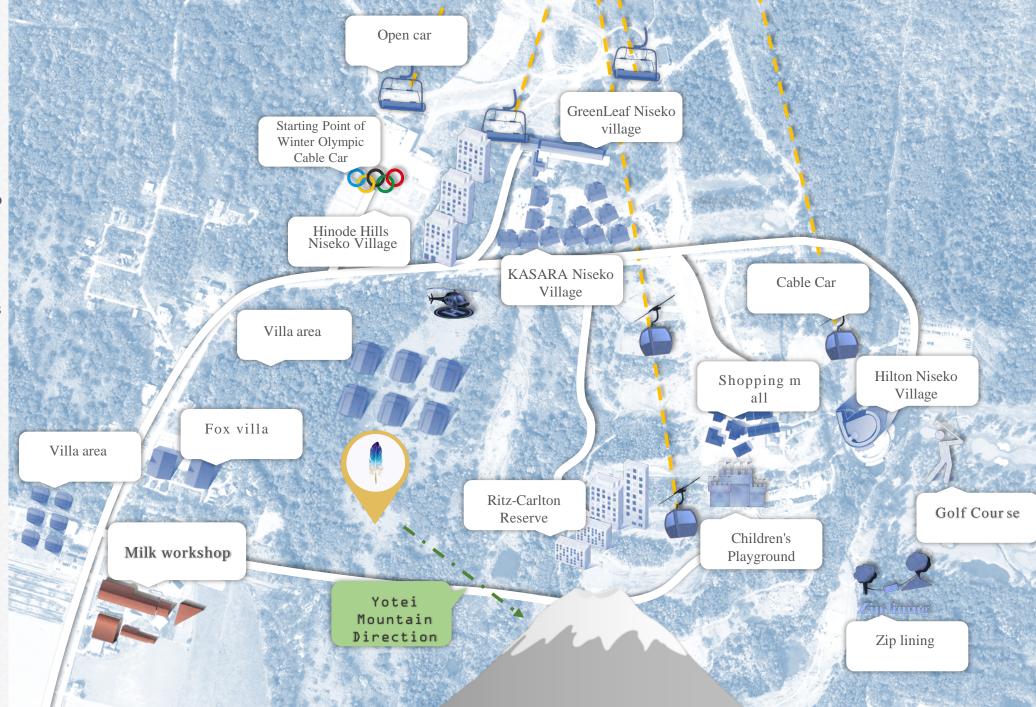

The resort is close to the Niseko Village Ski resort, located in the core area .

As the 2030 Winter Olympics bid main venue , Niseko Village ski resort has attracted the attention of the world .

#### The best Location

The east side is next to Ritz-Carlton Reserve and Niseko Village ski Resort cable car.

The south side faces Mt. Yotei which has magnificent volcano views

The west side outlook is a stunning forest view and beyond to the Soga farm fields and famous tourist attraction "Milk Workshop"

The North Side outlook is onto the ski runs and future Olympic course.

### **5 0 3 0**

The resort is located in the core area of the main venue for the 2030 Winter Olympics (in application).

The selected Olympic Village location for the future 2030 Winter Olympic bid