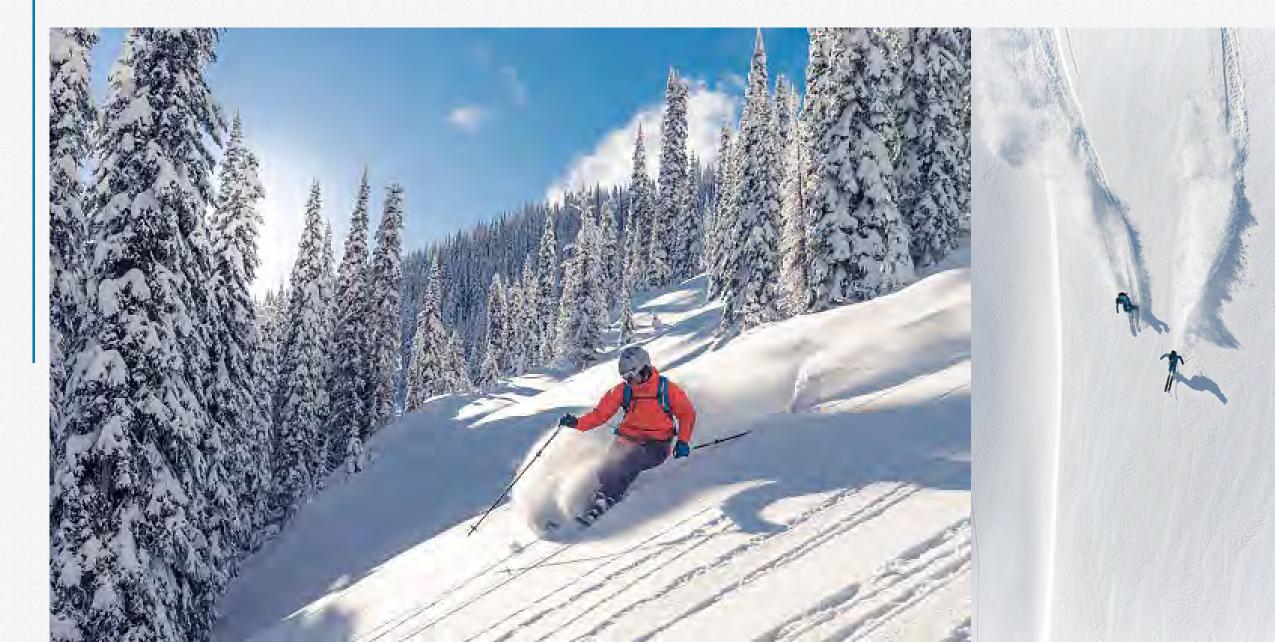

#### Some of the best and most consistent powder snow in the world is found in Niseko.

The resort is praised by skiing enthusiasts all over the world and was elected as "the top ten skiing resorts in the world" by Forbes travel guide.