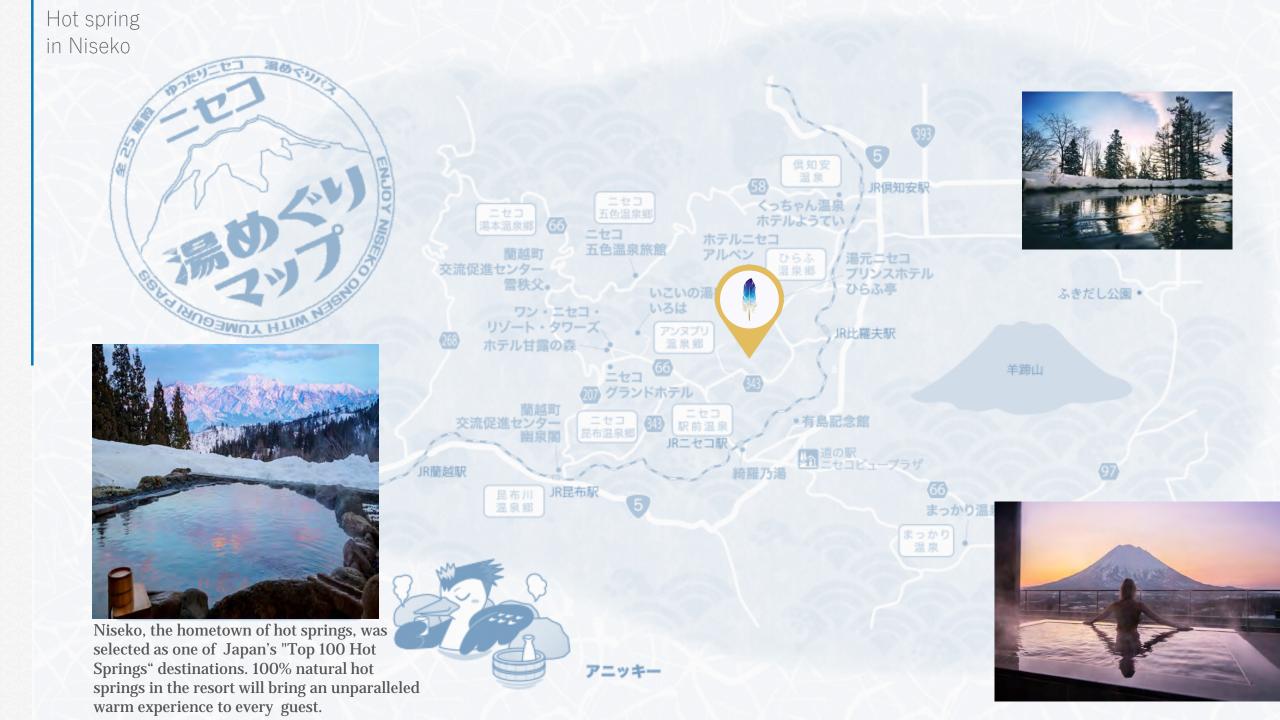

#### 100% natural hot springs

Our world class 100% hot spring supply will be pumped from 100m below the ground.

Niseko's natural hot springs have been highly regarded for there healing qualities since ancient times. The area has been selected as one of the best 100 hot springs in Japan. The resort is dotted with abundant hot springs, and you can enjoy 100% natural mineralrich hot springs from 1000 meters underground. At our resort you can enjoy the stunning open-air bath with a view of Mt. Yotei or you can enjoy your own private hot-spring from within your apartment. New World Le Plume has designed the apartments with the majority having private hot spring baths within each unit.