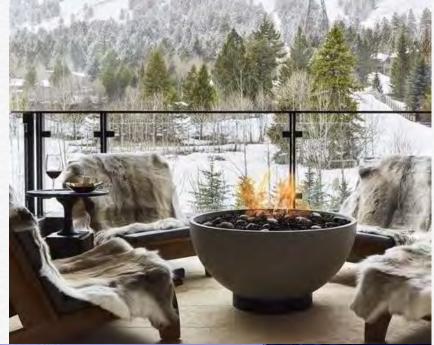

The Bar will also service the terrace, where comfortable outdoor furniture is set up with lounge seating to invite guests to relax during the day or enjoy a drink at night with friends or loved ones around fire pits overlooking the mountains. In addition, some bike counters will be included on the terrace where beverages such as mulled wine and hot chocolate will be offered.

During the summer, we foresee having umbrellas while in the winter we will set-up portable heaters and blankets to create a cozy environment.

Background music is playing throughout the day. At times at night this space will come alive with a DJ entertaining the crowd ensuring a great vibe that will attract not only in-house guests, but also locals.