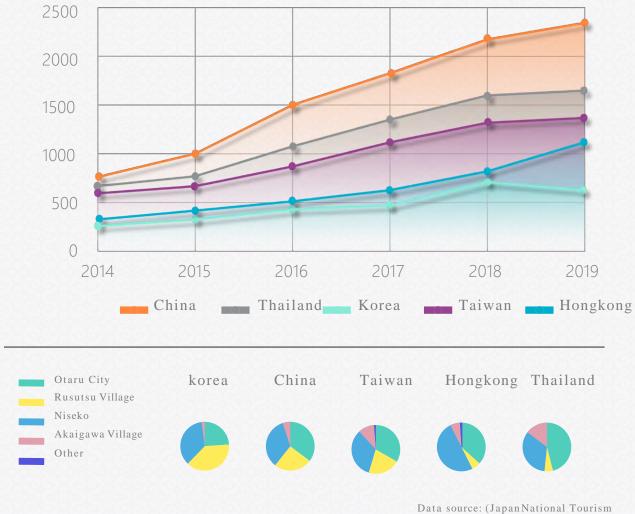

#### Proportion of tourists to Japan in 2019

Increased number of customers (unit: 10,000)

Organization (JNTO))

The land price growth rate of Hokkaido Niseko ranked first in Japan for two consecutive years