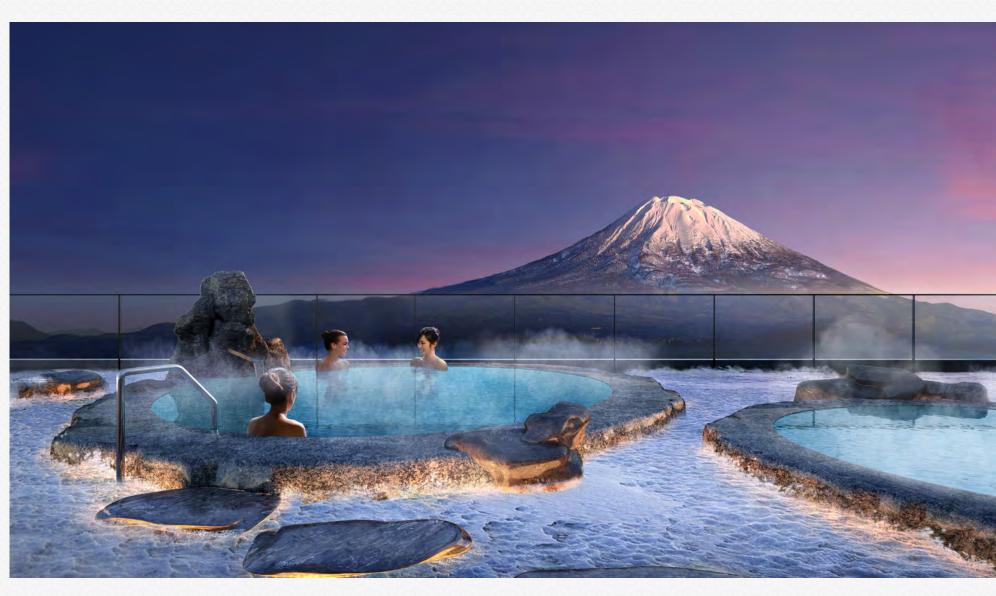

Gym / 100% Natural indoor and outdoor hot spring / Sauna / Spa center / The 25m long sky swimming pool & infinity pool is a key feature giving you the sensation of floating in the sky. In addition, in the spa area, there is a full gymnasium, spa, sauna, VIP lounge, massage room, beauty salon and other health care facilities for you to pamper yourself. This space will be like no other in the whole Niseko area.

#### 100% natural hot springs

Our world class 100% hot spring supply will be pumped from 100m below the ground.

Niseko's natural hot springs have been highly regarded for there healing qualities since ancient times. The area has been selected as one of the best 100 hot springs in Japan. The resort is dotted with abundant hot springs, and you can enjoy 100% natural mineralrich hot springs from 1000 meters underground. At our resort you can enjoy the stunning open-air bath with a view of Mt. Yotei or you can enjoy your own private hot-spring from within your apartment. New World Le Plume has designed the apartments with the majority having private hot spring baths within each unit.