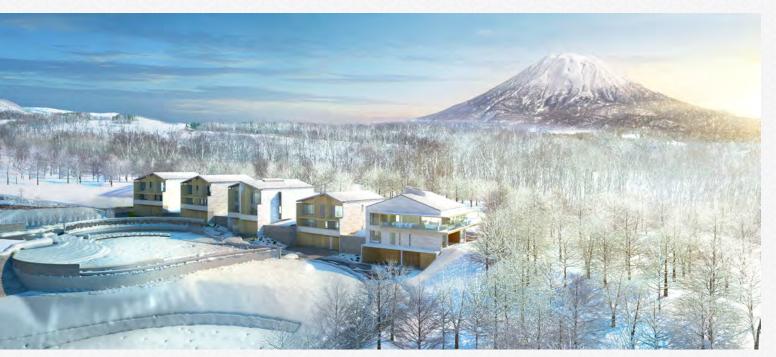

#### The overview of Villa

Villa : 5 (semi-detached house included) Lot Size : 473.22m<sup>2</sup>~ 575.5m<sup>2</sup> Total construction area : 325.99m<sup>2</sup>~ 498.92m<sup>2</sup> With 100% outdoor natural outdoor hot spring.

#### Surrounded by private gardens

Five villas are surrounded by Niseko's natural landscape providing a beautiful tranquil outlook during all four seasons. Each Villa has been meticulously designed with the family in mind along with luxurious spaces to entertain and take in the best Niseko has to offer.