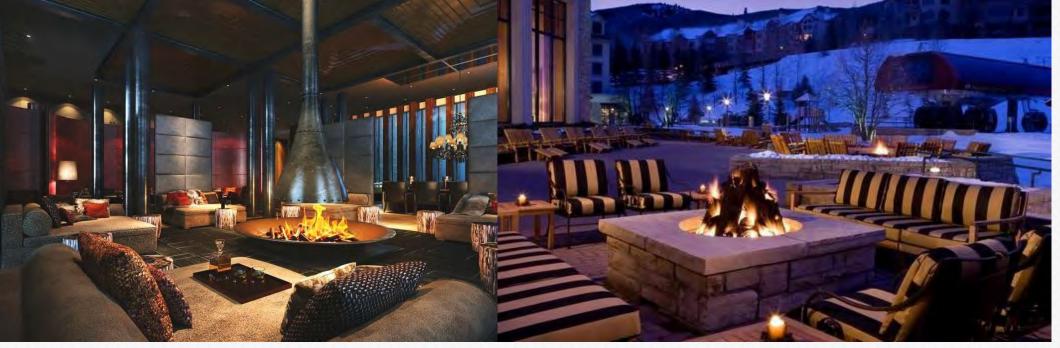

The above pictures and contents are for reference only, and the final object is subject to the completion of the resort

The lounge and bar will be the central point of Level 11 as guests arrive via the guest elevators, they step into an arrival zone passing by the reception to access this space. Screens provide a loose visual separation from the surrounding circulation and frame the space.

The light, airy and relaxed design of the space supports the residential feel of the lobby. We foresee having a fireplace within the lounge, shelving with books and board games that guests can enjoy and relax after a day on the mountain slope.

The Bar will also service the terrace, where comfortable outdoor furniture is set up with lounge seating to invite guests to relax during the day or enjoy a drink at night with friends or loved ones around fire pits overlooking the mountains. In addition, some bike counters will be included on the terrace where beverages such as mulled wine and hot chocolate will be offered.