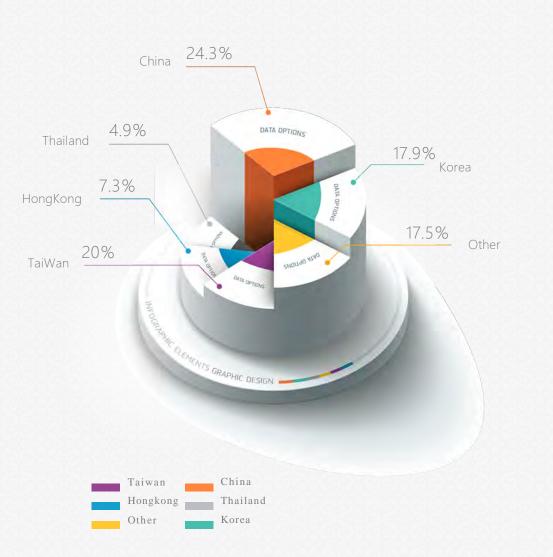

#### Overview of Niseko Investment

According to market research data in the past three years Hong Kong customers continue to be Niseko's largest investors.