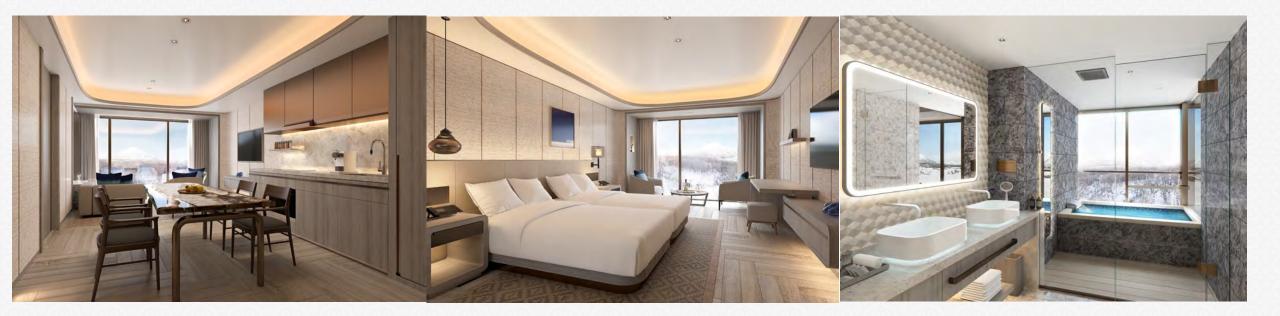

#### The classic room type in resort apartment

The plan is simple and modern, and each room is equipped with a kitchen or a mini kitchen, offering a "Home away Home".

For rooms with private hot spring, guests can experience luxurious semi-outdoor onsen by opening the window to enjoy the feel the nature. In addition, rooms with living space are equipped with a fireplace, offering warm and comfortable time in the resort.

#### 100% natural hot springs

Our world class 100% hot spring supply will be pumped from 100m below the ground.

Niseko's natural hot springs have been highly regarded for there healing qualities since ancient times. The area has been selected as one of the best 100 hot springs in Japan. The resort is dotted with abundant hot springs, and you can enjoy 100% natural mineralrich hot springs from 1000 meters underground. At our resort you can enjoy the stunning open-air bath with a view of Mt. Yotei or you can enjoy your own private hot-spring from within your apartment. New World Le Plume has designed the apartments with the majority having private hot spring baths within each unit.