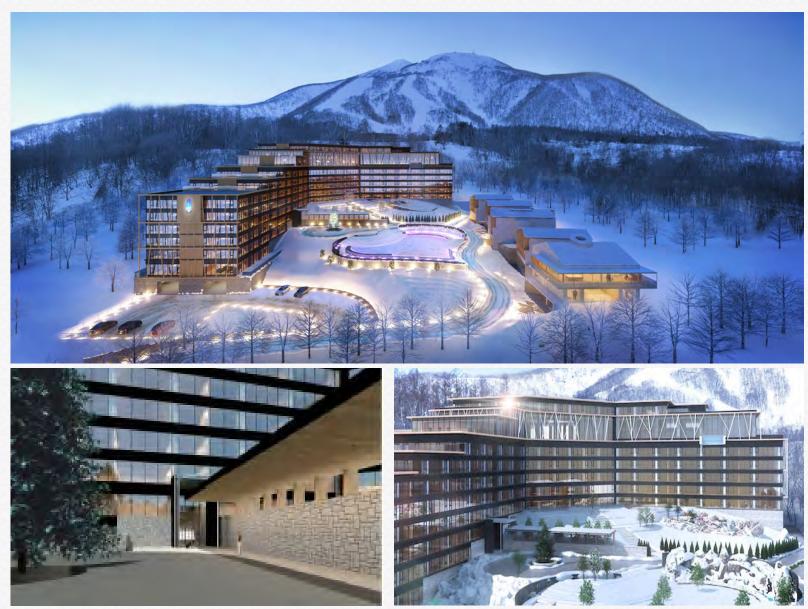

#### Surrounded by virgin forest

Located between Mount Yotei and Mount Annupuri in Niseko, NEW WORLD LA PLUME NISEKO RESORT will open its doors in 2023. This future luxurious resort located on a vast land holding of 387,000 square feet boasts large stunning forest cover and design features where guests will truly enjoy all four seasons of Niseko's nature to the fullest.

#### Ingenious Design

The resort is designed by Daiken Design Co., Ltd. Which was founded in 1948 and has a 72-year history as a top design group. Daiken design is dedicated to producing products, respecting and preserving the original ecology around the resort to the utmost extent, and fully displaying the grand scale of nature from the inside to the outside. Luxury but low-key is everywhere, a rare post-modern architectural artwork is waiting to be seen.