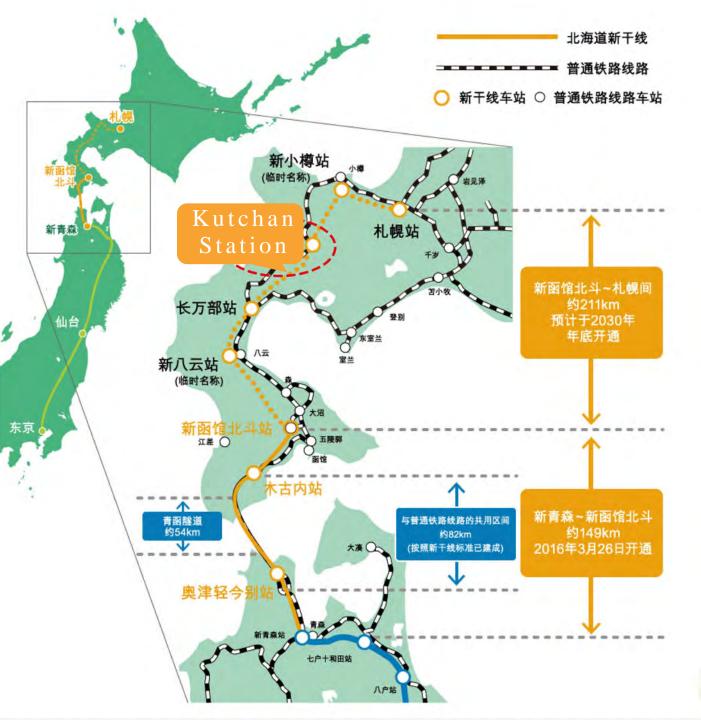

#### Domestic traffic

Direct flights to Hokkaido from major cities in Japan . Japan JR Shinkansen currently runs through Japan to Hakodate,Hokkaido. JR Shinkansen will run to Sapporo station by 2030 passing through Kutchan Station (Niseko ) to provide more convenient transportation for Niseko visitors from within Japan.The government is vigorously promoting Niseko tourism.