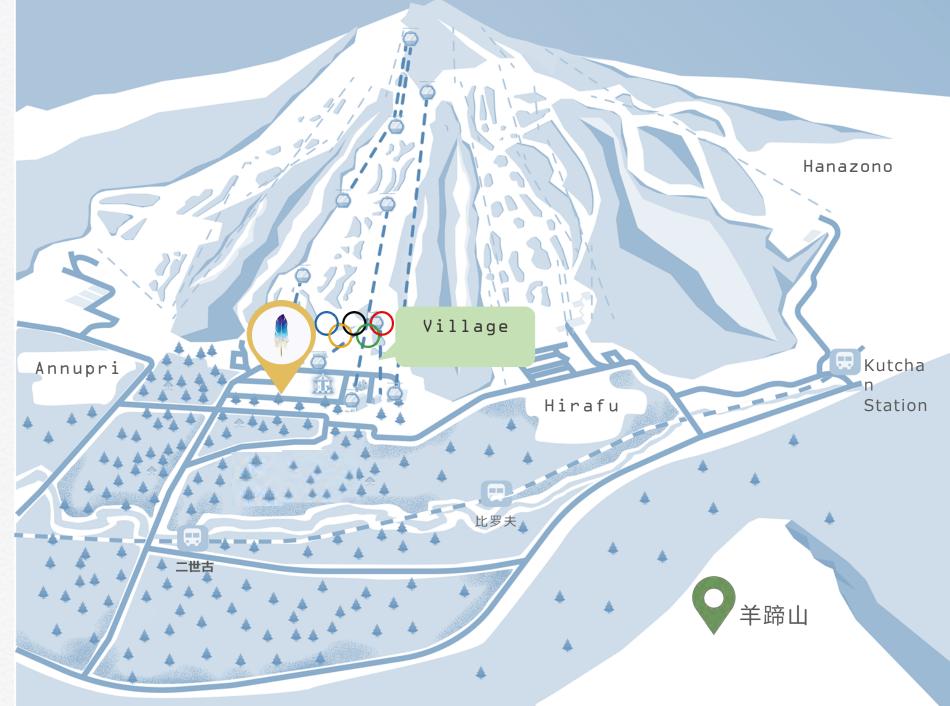

#### Location

Niseko is the world's top five for ski resorts in Asia .

Niseko Resort is a combination of Annupuri, Niseko Village, Grand Hirafu and Hanazono ski resorts. An all mountain pass enables you to ski between each one.

The resort is close to the Niseko Village Ski resort, located in the core area .

As the 2030 Winter Olympics bid main venue , Niseko Village ski resort has attracted the attention of the world .

#### The best Location

The east side is next to Ritz-Carlton Reserve and Niseko Village ski Resort cable car.

The south side faces Mt. Yotei which has magnificent volcano views

The west side outlook is a stunning forest view and beyond to the Soga farm fields and famous tourist attraction "Milk Workshop"

The North Side outlook is onto the ski runs and future Olympic course.