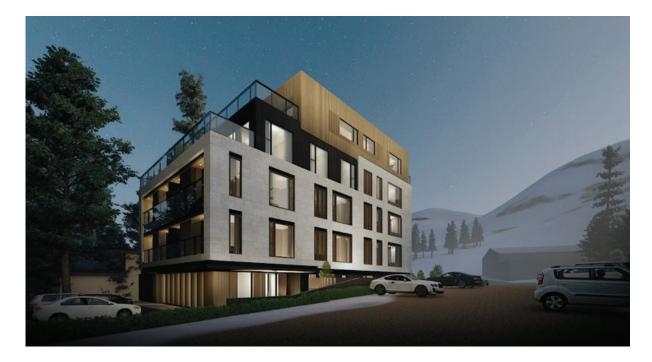

## Roka Hakuba

Roka Hakuba a landmark ski in ski out property right next to the Sakka slopes quad lift on the famous Happo-One ski resort. Located in the upmarket Wadano area and surrounding the property are two more ski lifts, along with a fine selection of eateries and bars. You also have the national park as your neighbor meaning future view protection.

Happo One ski area is the leading ski location in the Hakuba ranges and drenched in Olympic ski history being the home to the 1998 Olympics.

Roka Hakuba is a boutique building comprising of 8 units, all well appointed and spacious. The building is the first of its kind in Hakuba and the location can simply not be beat. The units will be managed by incumbent operator Hakuba Hotel Group and the housing association by local firm Biso.