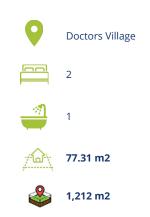

## **Doctors Village Chalet**

Doctors Village 2 bedroom Cottage is a great base for those looking to get out of the busy resort areas while still being a short drive to most amenities. You will love it out here; a backcountry skiers delight, great for families with ample outdoor area for little ones to play, and a positively superb retreat to bring your partner for a romantic getaway.