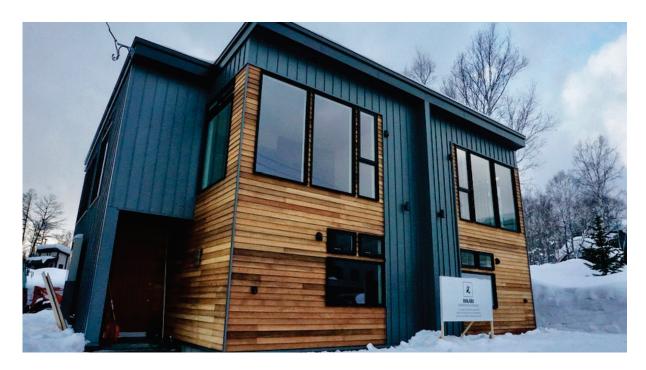

## Hikari Town Houses

Newly completed in February 2021 and as yet unused, Hikari townhouses are located only a 10 minute walk to the family chair ski lift in Hirafu village. They have a contemporary look and feel with large 2nd floor living room windows to take full advantage of the seasonal Hokkaido views and colours. The set up is both practical and attractive.

Each of these two-bedroom units have a large genkan and two downstairs, ensuite bedrooms. Upstairs you will find an open plan kitchen and living area with an additional powder room discreetly located at the top of the stairs. Each townhouse (Hikari #1 & Hikari #2) has a parking space directly in front of the building.