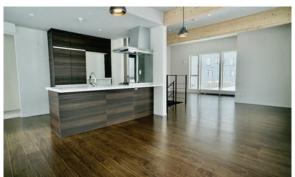

Each of these two-bedroom units have a large genkan and two downstairs, ensuite bedrooms. Upstairs you will find an open plan kitchen and living area with an additional powder room discreetly located at the top of the stairs. Each townhouse (Hikari #1 & Hikari #2) has a parking space directly in front of the building.