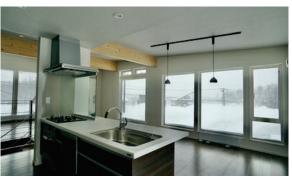

Each of these two-bedroom units have a large genkan and two downstairs, ensuite bedrooms. Upstairs you will find an open plan kitchen and living area with an additional powder room discreetly located at the top of the stairs. Each townhouse (Hikari #1 & Hikari #2) has a parking space directly in front of the building.