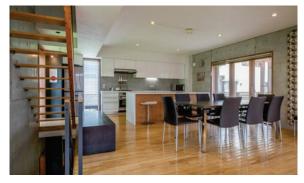

This property features 4 bedrooms, two of which are ensuite, 3 bathrooms and a spacious laundry/dry room. The open plan lounge and dining areas are next to a fully equipped kitchen, which is perfect for a group to relax and spend quality time together. A relatively large deck is located right next to the kitchen; the perfect space to relax and have barbecues during the summer. There is a conveniently located open garage on the first floor, taking away any stress of snow clearing your vehicle during the winter.