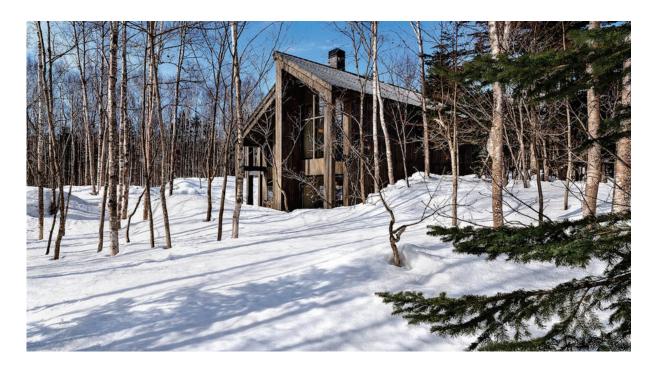

## Katsura Villa

Located in the Ginto residences, which was developed by the world famous hotel & resorts group – The Pavilions. Katsura Villa's high-ceilings allow the Ginto woodlands and the magnificence of Mt. Yotei to take centre stage. High ceilings make for a grandiose entrance into this Scandinavian-inspired mountain villa. Enjoy the Nordic design aesthetics of the living and dining areas while enjoying unobstructed views of Mount Yōtei. Each room is furnished with unique art pieces, iconic Isamu Noguchi lighting and designer furniture from Gubi, &tradition and Carl Hansen.

This 4 bedroom and 5 bathroom villa features an open-plan lounge and a dining area for the new owner to spend quality time with their family and friends together. The wood burning fireplace provides a warm and cosy atmosphere during the winter. There is a conveniently located covered garage on the first floor, taking away any stress of snow clearing your vehicle during the winter. High end management and owners benefits are in place.