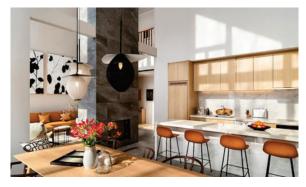

## Katsura Villa

Located in the Ginto residences, which was developed by the world famous hotel & resorts group – The Pavilions. Katsura Villa's high-ceilings allow the Ginto woodlands and the magnificence of Mt. Yotei to take centre stage. High ceilings make for a grandiose entrance into this Scandinavian-inspired mountain villa. Enjoy the Nordic design aesthetics of the living and dining areas while enjoying unobstructed views of Mount Yōtei. Each room is furnished with unique art pieces, iconic Isamu Noguchi lighting and designer furniture from Gubi, &tradition and Carl Hansen.

This 4 bedroom and 5 bathroom villa features an open-plan lounge and a dining area for the new owner to spend quality time with their family and friends together. The wood burning fireplace provides a warm and cosy atmosphere during the winter. There is a conveniently located covered garage on the first floor, taking away any stress of snow clearing your vehicle during the winter. High end management and owners benefits are in place.