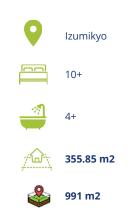

## Popcorn Lodge

A fantastic opportunity to own your own pension in Niseko, this 3-story, pension-style lodge is waiting for you! Located just outside of Hirafu Village in the Izumikyo neighborhood, you can walk to restaurants, cafes and shops. With a village shuttle stop in the neighborhood, the slopes are just a short ride away.

On the ground floor you'll find a ski locker, drying room and laundry on the ground floor. There are Japanese-style shared bathroom facilities throughout. On the 2nd floor features include full kitchen facilities and a large dining room, bar and lounge area and a woodburning fireplace where guests can relax and warm themselves after a day on the slopes. There are two ensuite bedrooms on the second floor and a total of 8 bedrooms on the third floor. Last but not least, enjoy brilliant views of Mount Yotei from the 2nd floor dining/lounge area and terrace.