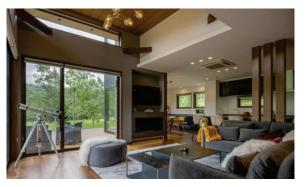

The Chalet is designed to take advantage of every season. The cozy warm Chalet in winter turns into an open breezy social home in summer. The large outdoor deck tempt barbecues and family gatherings while you breath in the crisp Hokkaido evening air. The kids can escape to one of the many rooms or corners of the house while parents and friends enjoy drinks in the stunning open plan living areas, by the fire or relax in the hot-tub after a day of skiing or golf. This large homes comes with plenty of storage and garage space making it both luxurious and practical. Your Chalet is fully managed and serviced all year, leaving you and your family to enjoy your holiday.