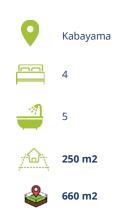

## St. Moritz Log House

This large 4 bedroom, 5 bathroom log house sits right at the front of the St Moritz entrance on a generous sized 660 sqm prime development block. Located only 700 meters from the lights in the center of Hirafu this property is prime for redevelopment.