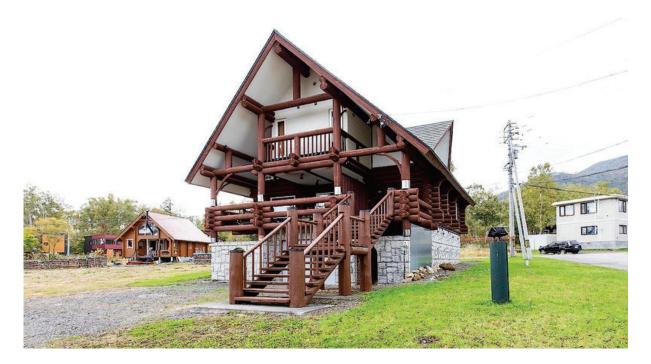

## St. Moritz Log House

This large 4 bedroom, 5 bathroom log house sits right at the front of the St Moritz entrance on a generous sized 660 sqm prime development block. Located only 700 meters from the lights in the center of Hirafu this property is prime for redevelopment.

The property was freshened up recently and would also work as is for a family looking for a well located ski chalet with Mount Yotei views, a fireplace and a large garage containing a ski storage area. The property has also been very popular for short term rental to date generating a substantial income over the past several years.