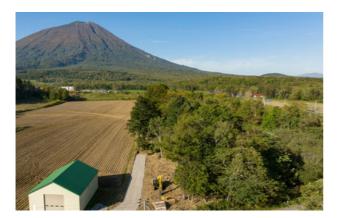

Hirafu outskirts

The land has some beautiful topography making for easy builds and low cost foundations. The land runs along a large section of working farm allowing for a stunning 180 degree view towards both Hirafu ski fields and Mt Yotei. This land is certainly special and very unique for the proximity to all the action.

Land 15,131 m2

Power is to the boundary and water would be from bore water.

We expect this block will not be around for long.