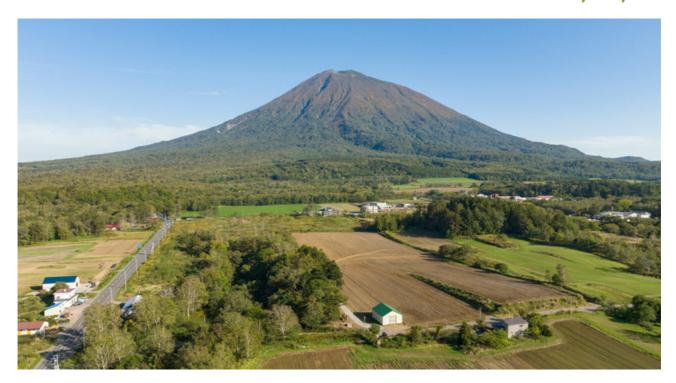

Hirafu outskirts

The land has some beautiful topography making for easy builds and low cost foundations. The land runs along a large section of working farm allowing for a stunning 180 degree view towards both Hirafu ski fields and Mt Yotei. This land is certainly special and very unique for the proximity to all the action.

Land 15,131 m2

Power is to the boundary and water would be from bore water.

We expect this block will not be around for long.