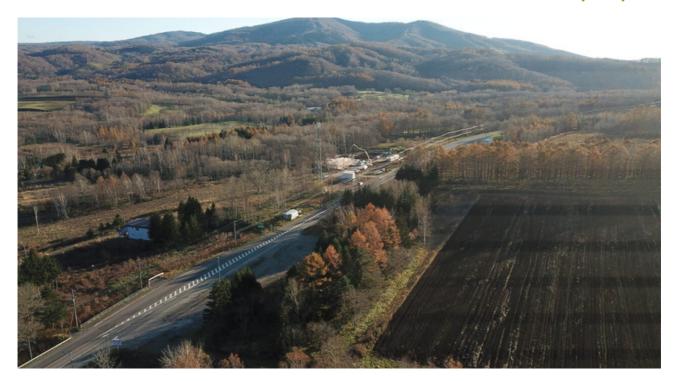

## **RUSUTSU DEVELOPMENT LAND ON ROUTE 230**

Niseko Realty is pleased to present this substantial piece of development land for sale in Rusutsu. Rusutsu has been favored by golf lovers in summer and skiers/boarders chasing that perfect fresh line in winter. It is merely 2 minutes drive to the closest golf course, and 5 minutes driving to Rusutsu ski resort and Rusustu amusement park. An added bonus is the short drive to Lake Toya a very stunning fresh water lake which is quickly becoming very famous for it's activities and natural beauty.

Rusutsu

Rusutsu is a great investment option with it's 4 seasons attractions and relatively low entry point per sqm for land compared to the Niseko area. The surrounding area is predominantly made up Rusutsu Resort and surrounding farms, so there is not a abundance of land. Skiers staying in Niseko will spend at least a few days skiing at Rusutsu where the crowds are generally smaller and the mountain more protected from the weather cycles.

Land 6,148 m2

This unique block is 6,148 sqm on relatively flat land, surrounded by a verdant forest in summer. It's an optimal spot to witness the change of seasons, transferring into a sliver world in winter with great development potential.