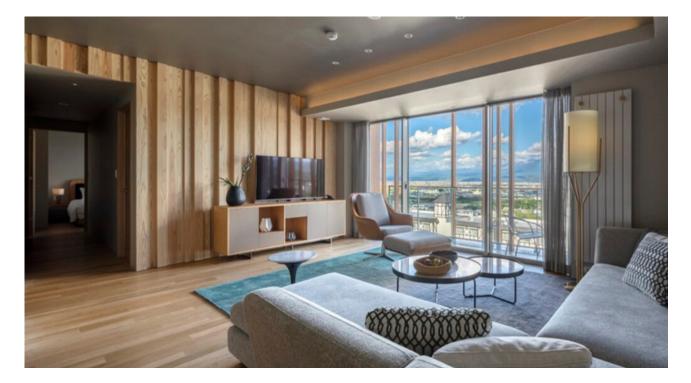

Unit 306/307 is an exceptional dual key-unit, featuring 2 bedrooms, 2 bathrooms, a fullyequipped built-in kitchen as well as an in-room laundry. An open space dining and lounge area provides groups or families a comfortable place to spend some quality time together. The balconies are perfect in warmer months to sit outside and enjoy the gorgeous scenery. Views are towards the village.