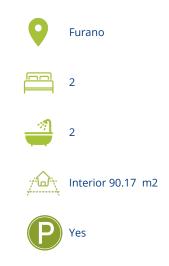

Unit 306/307 is an exceptional dual key-unit, featuring 2 bedrooms, 2 bathrooms, a fullyequipped built-in kitchen as well as an in-room laundry. An open space dining and lounge area provides groups or families a comfortable place to spend some quality time together. The balconies are perfect in warmer months to sit outside and enjoy the gorgeous scenery. Views are towards the village.