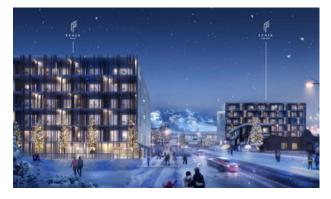

## FENIX WEST FURANO 2 BEDROOMS DUAL KEY – UNIT 306/307

Fenix West is situated just meters from Fenix Furano. It is comprised of 6 floors with luxurious condo units, in addition to 2 retail spaces, reception and lobby on the ground floor. Only 2 minutes walk to Kitanomine Gondola Station, and just a short walking distance to restaurants, bars and shops as well as only 15 minutes drive to the famous Lavender Fields in summer.