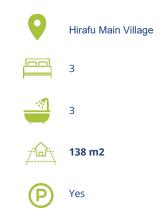

Yotei Tracks 502 is a spacious 3-bedroom 3 bathroom unit that boasts jaw-dropping views of the stunning Mount Yotei from every room. The living/dining/kitchen layout is a spacious open plan design making entertaining in this Penthouse a breeze. It also features large private wrap around terrace and an outdoor Jacuzzi, perfect for hosting friends in every season.

The building facilities include a basement car park with two car spaces to be sold with this property for exclusive owners use, owners storage and a sizable ski locker and boot drying room for snow sport enthusiasts.