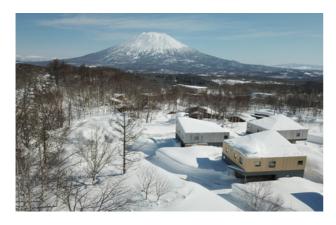

## **HIGASHIYAMA LARGE LAND SITE**

Backing up to a creek, this site has stunning, protected views of our beloved Mount Yotei, as well as the ski hills of Niseko United. The site boundary goes from the main road all the way back to the creek.