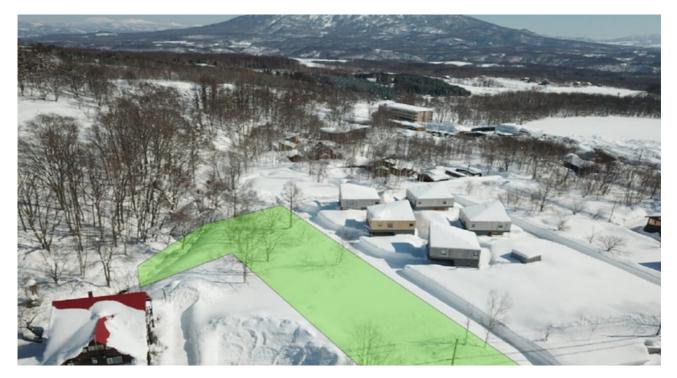

## **HIGASHIYAMA LARGE LAND SITE**

Backing up to a creek, this site has stunning, protected views of our beloved Mount Yotei, as well as the ski hills of Niseko United. The site boundary goes from the main road all the way back to the creek.

This generous double-lot is well suited to either a private or commercial property, and virtually flat, will make for an easy build.

Located only a 2-minute drive or 15-minute

walk to the Niseko Village Bansai ski lift, and a 2-minute walk to the Niseko United Bus Stop in Higashiyama. The famous Milk Kobo is only a short stroll down the road, including Prativo and Mandriano restaurants.

Sites this size in the Niseko Village area are rare.

Land 3,881 m2

Visit our sales office at 1F, 1-1, Niseko Hirafu 2-jo 3-chome Email craig@nisekorealty.com Email joy@nisekorealty.com Email kirsten@nisekorealty.com Email elyse.lo@nisekorealty.com Web www.nisekorealty.com Phone +81 (0)136558776