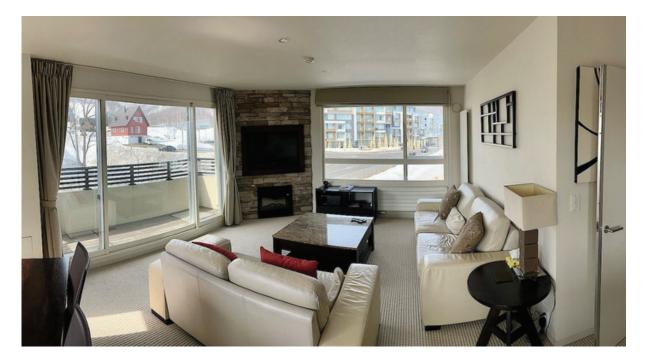

## The Freshwater 301

Located in the heart of Hirafu Village, The Freshwater Unit 301 is a spacious, Dual Key, front corner unit facing the Niseko United ski fields. Enjoy views of the famed night skiing whilst you relax in front of the fireplace. Watch Hirafu Village come alive from the balcony. This particular unit also has a dedicated parking space.