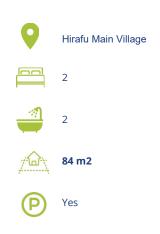

## The Freshwater 301

Located in the heart of Hirafu Village, The Freshwater Unit 301 is a spacious, Dual Key, front corner unit facing the Niseko United ski fields. Enjoy views of the famed night skiing whilst you relax in front of the fireplace. Watch Hirafu Village come alive from the balcony. This particular unit also has a dedicated parking space.