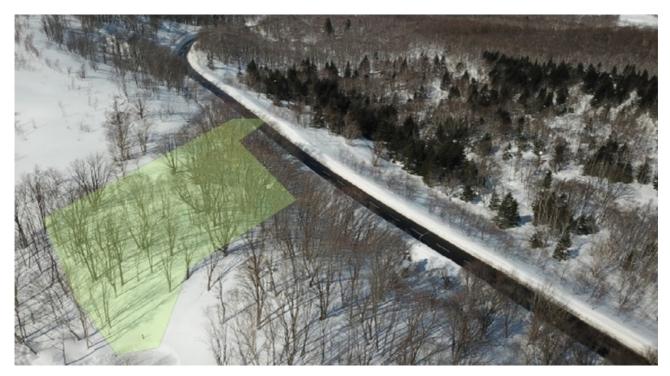

## HANARIDGE ONSEN CHALET LAND

This premier lot is located at the top of the cul-de-sac and is set along the back row with wonderful elevated views and ample space. This land can be purchased with the lot next door, at 2,327 m2.

Land 2,879 m2