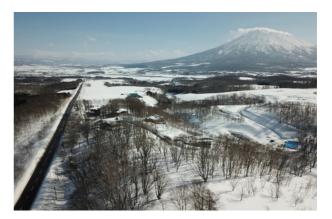

Hanaridge is a 12 plot luxury enclave. The unique, forested hillside setting with spectacular views of Mount Yotei, the Niseko- Annupuri ski mountain and alpine horizon inspired a master plan that has preserved the rich character of the site and enabled every chalet to enjoy its benefits.

Surrounded by protected national park forest, Hanaridge features protected, elevated, panoramic views of Mount Yotei and with natural hot spring onsen connection to all plots.

The native silver birch forest, ever-changing with the seasons, providing cool shade in summer and expansive panoramas in winter has been cultivated as necessary to both optimize privacy between residences and ensure access to views. Roads and sidewalks are designed to minimize physical and visual impact on the natural habitat, while being heated to ensure safety. Utilities, including power, telecommunications and water are all underground.