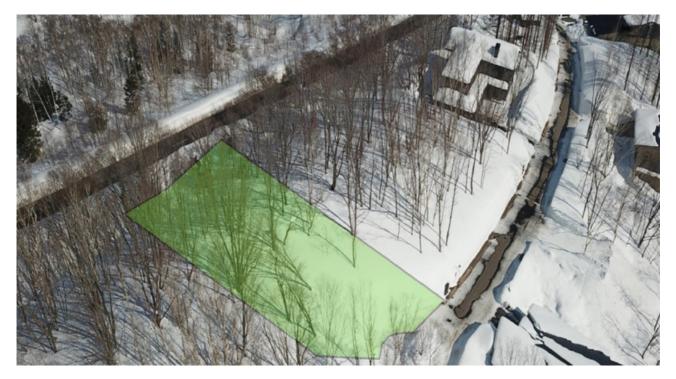

## HANARIDGE ONSEN SITE FOR CHALET BUILD

This prime lot within Hanaridge is set along the back row with wonderful elevated views and ample space for your ideal chalet build. This land can be purchased with the lot next door, at 2,879 m2.

Hanaridge is a 12 plot luxury enclave. The unique, forested hillside setting with spectacular views of Mount Yotei, the Niseko- Annupuri ski mountain and alpine horizon inspired a master plan that has preserved the rich character of the site and enabled every chalet to enjoy its benefits.

Surrounded by protected national park forest, Hanaridge features protected, elevated, panoramic views of Mount Yotei and with natural hot spring onsen connection to all plots.

The native silver birch forest, ever-changing with the seasons, providing cool shade in summer and expansive panoramas in winter has been cultivated as necessary to both optimize privacy between residences and ensure access to views. Roads and sidewalks are designed to minimize physical and visual impact on the natural habitat, while being heated to ensure safety. Utilities, including power, telecommunications and water are all underground.

Land 2,327 m2