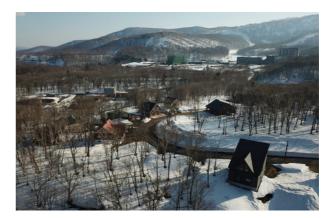

Hanazono

This unique block is 1,279 sqm on relatively flat land, surrounded by a verdant forest gently descending towards the creek at the back. An optimal site to witness the change of seasons, with ample natural light and wide-open views.

Land 1,279 m2

North Hills is the perfect spot to build a luxury chal

et for your family, only a few minutes drive from Hanazono ski resort, Hanazono golf course & Niseko's main commercial hub Kutchan, where you can easily access supermarkets, the train station, as well as an array of shops and restaurants.