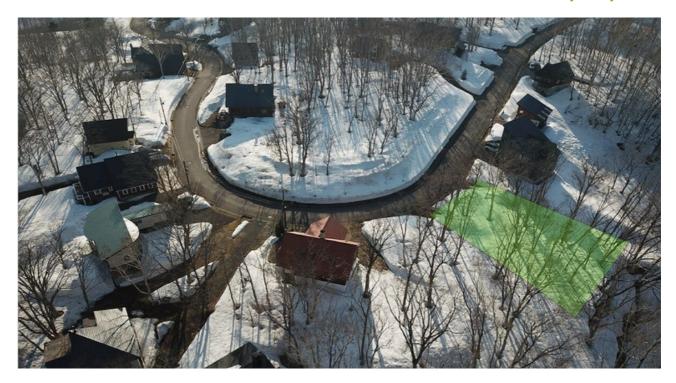

Hanazono

This unique block is 1,279 sqm on relatively flat land, surrounded by a verdant forest gently descending towards the creek at the back. An optimal site to witness the change of seasons, with ample natural light and wide-open views.

Land 1,279 m2

North Hills is the perfect spot to build a luxury chal

et for your family, only a few minutes drive from Hanazono ski resort, Hanazono golf course & Niseko's main commercial hub Kutchan, where you can easily access supermarkets, the train station, as well as an array of shops and restaurants.