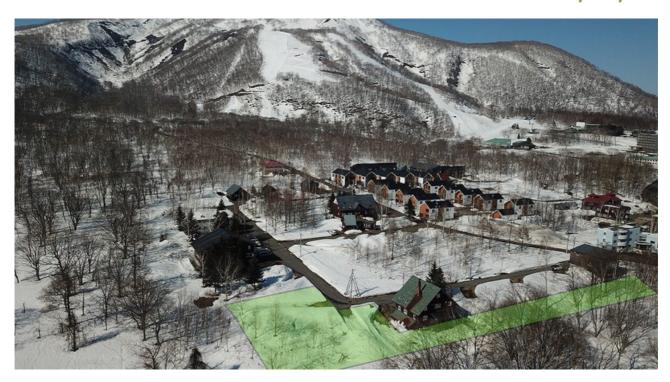

## **NISEKO VILLAGE PRIVATE VILLA LAND**

Niseko Realty are pleased to offer this large site located on the end corner of a quiet subdivision in the popular Niseko Village area. The land is a short stroll from the lifts and full resort facilities of Niseko Village. You have great skiing in the winter months along with the golf course, and Pure Action park in summer. Close by you have some excellent eateries across most cuisine types and these continue to grow yearly.

Niseko Village Area

The land is a generous size with easy to build topography which will keep foundation costs down. There is two access points with which to enter the land allowing for potential future land subdivision.

Land 3,461 m2

The following is the current zoning guidelines

- Footprint: 50%
- Floor Area: 200%
- Height Restriction: 15 Meters
- Niseko Quasi Town Planning (Inside)