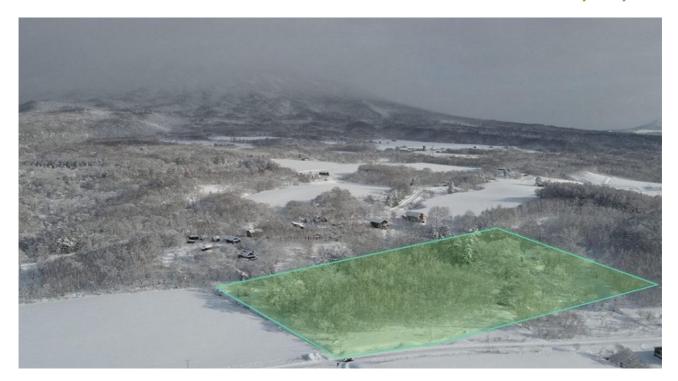

## KONDO DEVELOPMENT LAND

Niseko Realty is excited to bring this expansive block of land in the up and coming Kondo area to market.

The property sits on a quiet road, and is slightly elevated with a gentle slope from the road side boundary. It features stunning views down the valley out to the ocean, and of the Annupuri and Niseko Village ski resorts, with mature trees throughout the block.

Niseko Kondo

Sunsets from this property are absolutely stunning with the sun descending down the valley and seemingly into the ocean.

Land 19,462m2

Town water is availabel to the site, giving you the option to start your dream build immediately. For a larger scale hotel or multiple dwelling development, securing your own water supply on site may be necessary.

With the per tsubo rate in the Kondo area pushing \$50,000 - \$60,000, this opportunity is a hard one to pass up at almost half the cost, especially for a discerning developer looking for a blank canvas to create something truly special in the area at a fraction of the land acquisition costs of Hirafu or Hanazono.