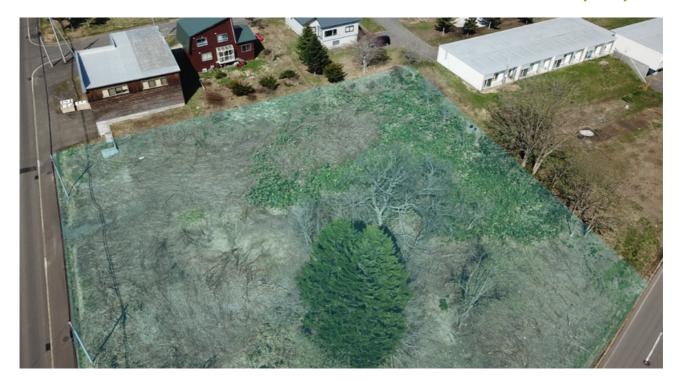

Niseko Town

The land offers investors a wide range of development options, from building a series of homes to a larger commercial plan. Views are excellent and take in the ski mountain and majestic Mt Yotei.

Land 3,376.62 m2

The land's gentle topography is beneficial to a future build, keeping foundation costs low. Being a corner block may also have slightly more favorable GFA, depending on the architect.

Visit our sales office at 1F, 1-1, Niseko Hirafu 2-jo 3-chome