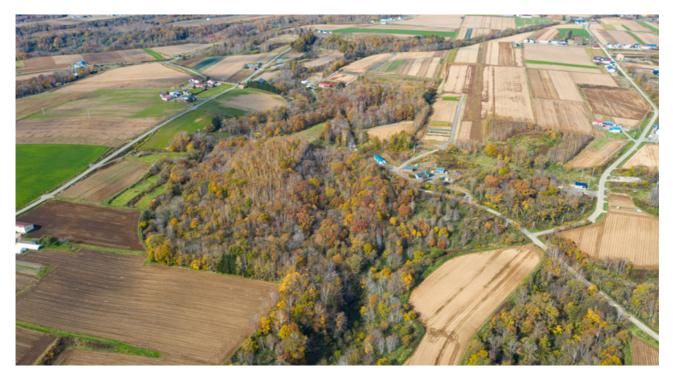

## SOGA YOTEI VIEWS FARM SITE

Price reduction! At just over ¥32,000 per tsubo, this truly fantastic piece of land in the sought after Soga farming area is on offer for a fraction of the going rate.

This site is located within a 5-minute drive to Annupuri and Niseko Village ski areas, Niseko Town and a short 10 minute drive to Hirafu Village.

The block of land is nestled on a quiet street overlooking farmland directly in front, with a creek running down the right hand boundary providing the new owners complete privacy. The topography is perfect with the high point at the very top of the block, then a gentle sloping section down towards the frontal farm. The views are superb, taking in a full, protected Yotei View and working farm.

Most large sites on the market have issues with access but with this one you have so much road frontage bordering the site.

Blocks of this size in Soga with this incredible view aspect are a rare find now and are ideal for a buyer seeking privacy looking to build one large family chalet, or a group of friends looking to build 2-3 chalets.