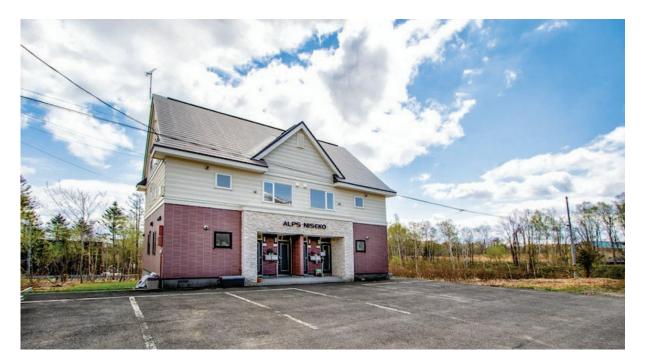

## Alps Whole Building

Niseko Realty are pleased to present this excellent investment opportunity close to Hirafu comprising a whole building housing 4 individual apartments all leased out. The location is excellent and a easy stroll into town so ideal for staff accommodation either short term or long term rental.

The property was built in 2008 and renovated in 2016 so is in excellent condition. The renovation was a light refresher consisting of: floor-to-ceiling shoe and snowboard racks; closets – removed Japanese style dividers and created rails and shelves; and wallpaper.