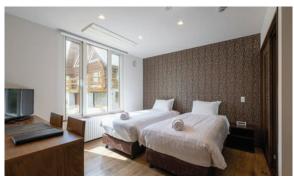

The studio room features large windows that let in plenty of natural light. The décor is warm and inviting, with comfortable furnishings and soft lighting that create a welcoming ambiance. It is 23 square meters and equipped with all the essentials you need for a comfortable stay, including a double bed/twin bed, and a compact kitchenette with a minifridge, microwave, basic cooking utensils as well as a washing machine. The bathroom is modern and stylish, with a shower, bathtub & toilet.