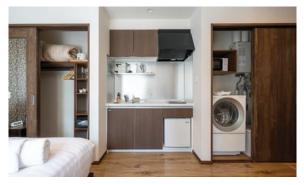

The studio room features large windows that let in plenty of natural light. The décor is warm and inviting, with comfortable furnishings and soft lighting that create a welcoming ambiance. It is 23 square meters and equipped with all the essentials you need for a comfortable stay, including a double bed/twin bed, and a compact kitchenette with a minifridge, microwave, basic cooking utensils as well as a washing machine. The bathroom is modern and stylish, with a shower, bathtub & toilet.