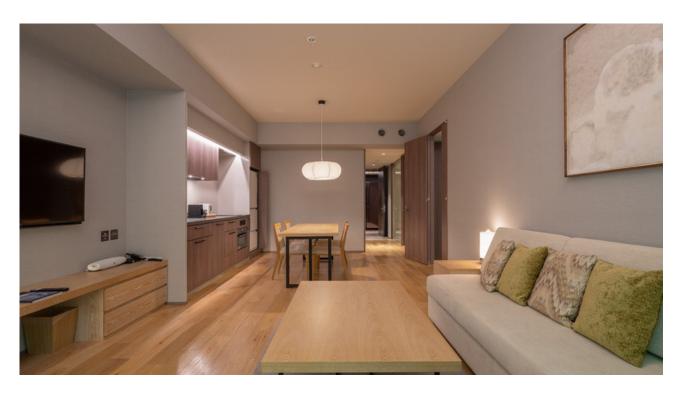

## **AYA NISEKO 206**

AYA 206 is a 2-bedroom, 2-bathroom apartment with a spacious open plan layout, ideal for family and friends to relax after a day on the slopes.

The unit has been fitted out with high-end fixtures of contemporary Japanese design, hardwood timber flooring and equipped with top-of-line audio and visual systems. All units have underfloor heating in the bathrooms and air-conditioning throughout the unit. This 2-bedroom apartment comes with generous owner storage, important for skiers and snowboarders.