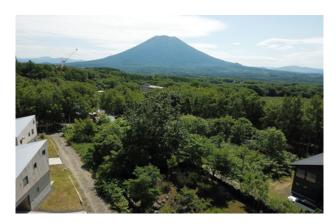

This rare block sits just off the the main road, giving the feeling that you're out in the woods while being close to the action. Featuring views to the ski hill as well as Mount Yotei, and populated with mature trees, this is one of the best blocks available in Higashiyma.