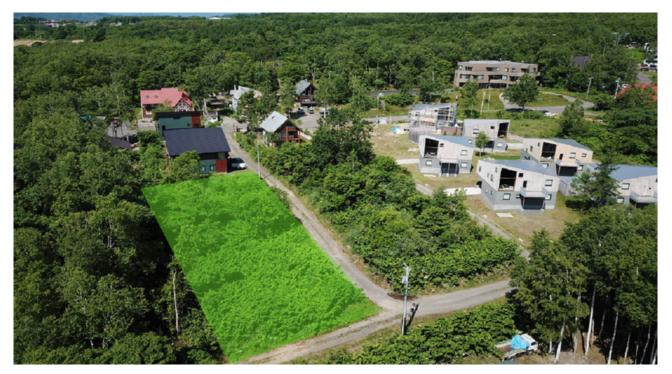

## **ELEVATED IN HIGASHIYAMA**

Located in popular Higashiyama at the base of the Niseko Village resort area. Only a 3 minute drive to the Niseko Village Hilton and high-speed gondola and golf course, and walking distance to a handful of eateries including the famous Milk Kobo.

This rare block sits just off the the main road, giving the feeling that you're out in the woods while being close to the action. Featuring views to the ski hill as well as Mount Yotei, and populated with mature trees, this is one of the best blocks available in Higashiyma.

Current building guidelines include:

- Footprint: 50%
- Floor Area: 200%
- Height Restriction: 15 Meters

Visit our sales office at 1F, 1-1, Niseko Hirafu 2-jo 3-chome

NISEKO REALTY

Higashiyama

Land 1,040 m2