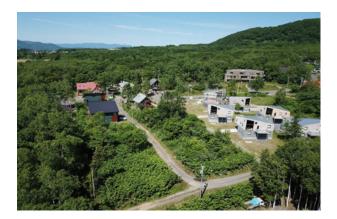

## **ELEVATED IN HIGASHIYAMA**

Located in popular Higashiyama at the base of the Niseko Village resort area. Only a 3 minute drive to the Niseko Village Hilton and high-speed gondola and golf course, and walking distance to a handful of eateries including the famous Milk Kobo.

This rare block sits just off the the main road, giving the feeling that you're out in the woods while being close to the action. Featuring views to the ski hill as well as Mount Yotei, and populated with mature trees, this is one of the best blocks available in Higashiyma.