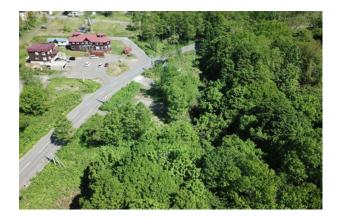

## **HIGASHIYAMA FRONTAGE SITE**

This 680 tsubo site is one of the few remaining individual sites in Higashiyama, located just a 3-minute drive to Niseko Village Ski Resort. The famouse Niseko Takahashi Dairy Farm's Milk Kobo, along with restaurants Prativo and Madriano are only a 5-minute stroll down the road.

Featuring views of the ski hills of Niseko Village and enjoys afternoon sun. In addition, the site is bordered by a creek. Whether you are planning a residential or commercial build, the flat topography of the land will make for easy and cost-effective construction.