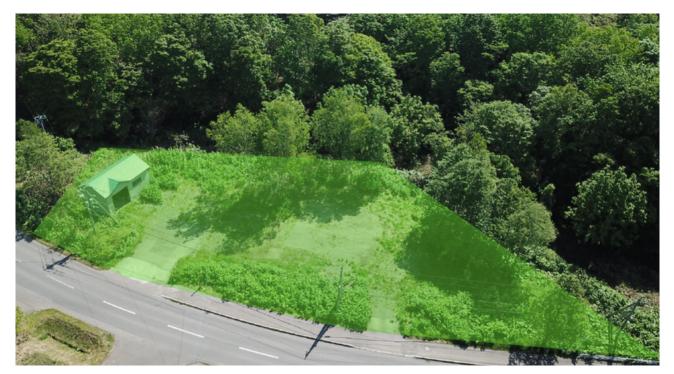

## **HIGASHIYAMA FRONTAGE SITE**

This 680 tsubo site is one of the few remaining individual sites in Higashiyama, located just a 3-minute drive to Niseko Village Ski Resort. The famouse Niseko Takahashi Dairy Farm's Milk Kobo, along with restaurants Prativo and Madriano are only a 5-minute stroll down the road.

Featuring views of the ski hills of Niseko Village and enjoys afternoon sun. In addition, the site is bordered by a creek. Whether you are planning a residential or commercial build, the flat topography of the land will make for easy and cost-effective construction.

Higashiyama

Land 2,251 m2

Current building guidelines include:

- Footprint: 50%
- Floor Area: 200%
- Height Restriction: 15 Meters

Visit our sales office at 1F, 1-1, Niseko Hirafu 2-jo 3-chome Email craig@nisekorealty.com Email kirsten@nisekorealty.com