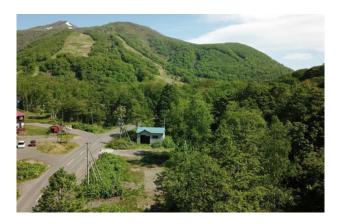

## **HIGASHIYAMA FRONTAGE SITE**

This 680 tsubo site is one of the few remaining individual sites in Higashiyama, located just a 3-minute drive to Niseko Village Ski Resort. The famouse Niseko Takahashi Dairy Farm's Milk Kobo, along with restaurants Prativo and Madriano are only a 5-minute stroll down the road.

Featuring views of the ski hills of Niseko Village and enjoys afternoon sun. In addition, the site is bordered by a creek. Whether you are planning a residential or commercial build, the flat topography of the land will make for easy and cost-effective construction.