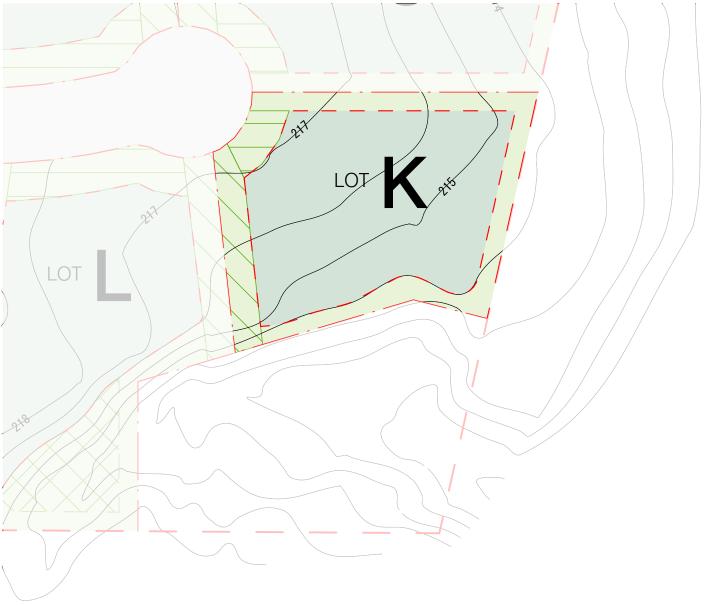

## **LOT K**

734m<sup>2</sup>

## **KUTCHAN TOWN DEVELOPMENT REGULATIONS**

KABAYAMA DISTRICT \*

40% **BUILDING COVERAGE RATIO** 200% FLOOR AREA RATIO

13m HEIGHT LIMIT

LOT BOUNDARY SETBACK 2m

ROAD SETBACK 4m

DRIFT, HOKKAIDO

## **ADDITIONAL DEVELOPMENT COVENANTS**

**DRIFT** 

300m<sup>2</sup> MAX. BUILDING FOOTPRINT

MAX. BUILDING RL (M ABOVE SEA LEVEL) 226.00 3m MAX. DRIVEWAY CROSSOVER WIDTH 370m<sup>2</sup> MAX. TREE CLEARING ALLOWANCE