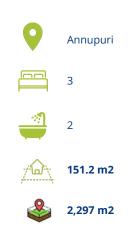

Shirakaba Chalet offers a range of facilities to enhance the comfort and enjoyment of owners during their stay. The chalet features 3 bedrooms, 2 bathrooms and plus a basement media room. There is a spacious outdoor deck, providing a perfect spot to soak up the natural beauty of the surroundings. Guests can relax and unwind while enjoying the fresh mountain air or bask in the warmth of the sun. Perfect for barbeque events in summer.