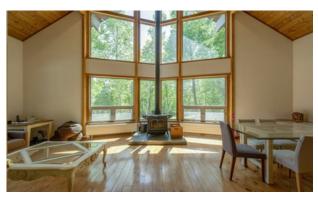

The heart of the chalet is its open-plan kitchen, dining, a fireplace and living area. This communal space allows guests to socialize, cook, and dine together. The well-equipped kitchen is ideal for preparing meals, while the dining area provides a cozy setting to enjoy delicious food with family and friends. The living area features a marquis fireplace, creating a warm and inviting atmosphere for relaxation and conversation.