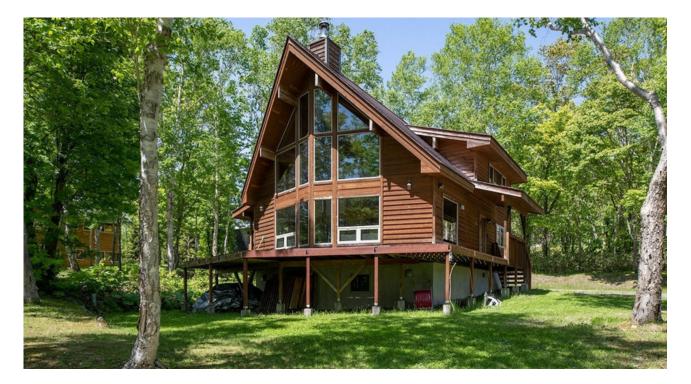

## Shirakaba Chalet - Annupuri Village

Located just a 2-minute drive away from Niseko Annupuri Kokusai Ski Area, Shirakaba Chalet is an ideal base for those seeking a perfect balance of convenience, comfort, and simplicity.

Shirakaba Chalet offers a range of facilities to enhance the comfort and enjoyment of owners during their stay. The chalet features 3 bedrooms, 2 bathrooms and plus a basement media room. There is a spacious outdoor deck, providing a perfect spot to soak up the natural beauty of the surroundings. Guests can relax and unwind while enjoying the fresh mountain air or bask in the warmth of the sun. Perfect for barbeque events in summer.