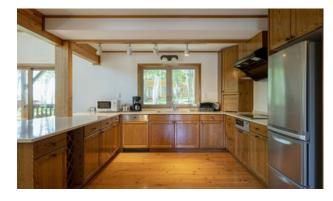

The heart of the chalet is its open-plan kitchen, dining, a fireplace and living area. This communal space allows guests to socialize, cook, and dine together. The well-equipped kitchen is ideal for preparing meals, while the dining area provides a cozy setting to enjoy delicious food with family and friends. The living area features a marquis fireplace, creating a warm and inviting atmosphere for relaxation and conversation.