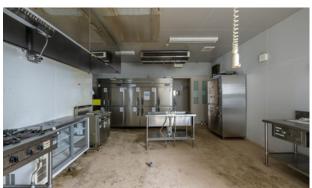

## CONTEMPORARY KUTCHAN COMMERCIAL BUILDING

This spacious commercial building is currently vacant and restaurant ready. Perfect for an owner-user or as an investment, this property comes with a sizable stainless-steel commercial kitchen equipped with a 5-burner gas stove top & hood, warmer, fryer, refridgerator/freezer unit, dishwasher and ice machine.