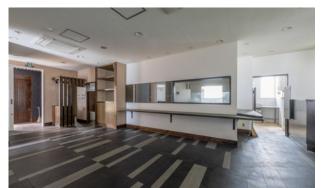

Featuring an air-lock entrance, host stand, booth seating in the front, open and counter seating along the center, a raised area in the rear for yet more seating, and restrooms for guests, it's got everything you need.