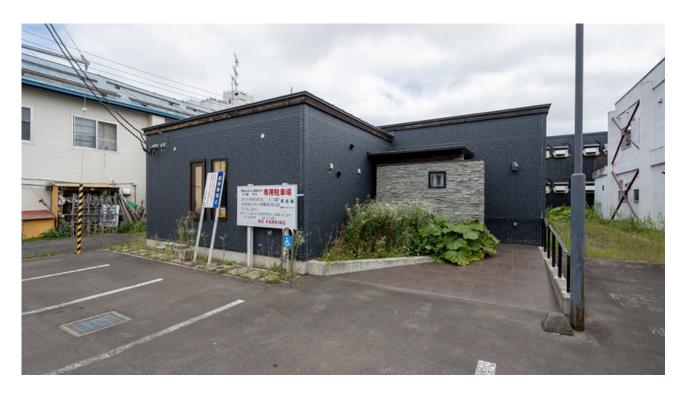

## CONTEMPORARY KUTCHAN COMMERCIAL BUILDING

This spacious commercial building is currently vacant and restaurant ready. Perfect for an owner-user or as an investment, this property comes with a sizable stainless-steel commercial kitchen equipped with a 5-burner gas stove top & hood, warmer, fryer, refridgerator/freezer unit, dishwasher and ice machine.

In addition, there are two offices along with an employee toilet, sink and shower. Parking for 7 cars lines the front and side of the building.

This large site is ideally located in the commercial district of Kutchan, only 450 meters from the Kutchan Station, the future site of the Shinkansen.