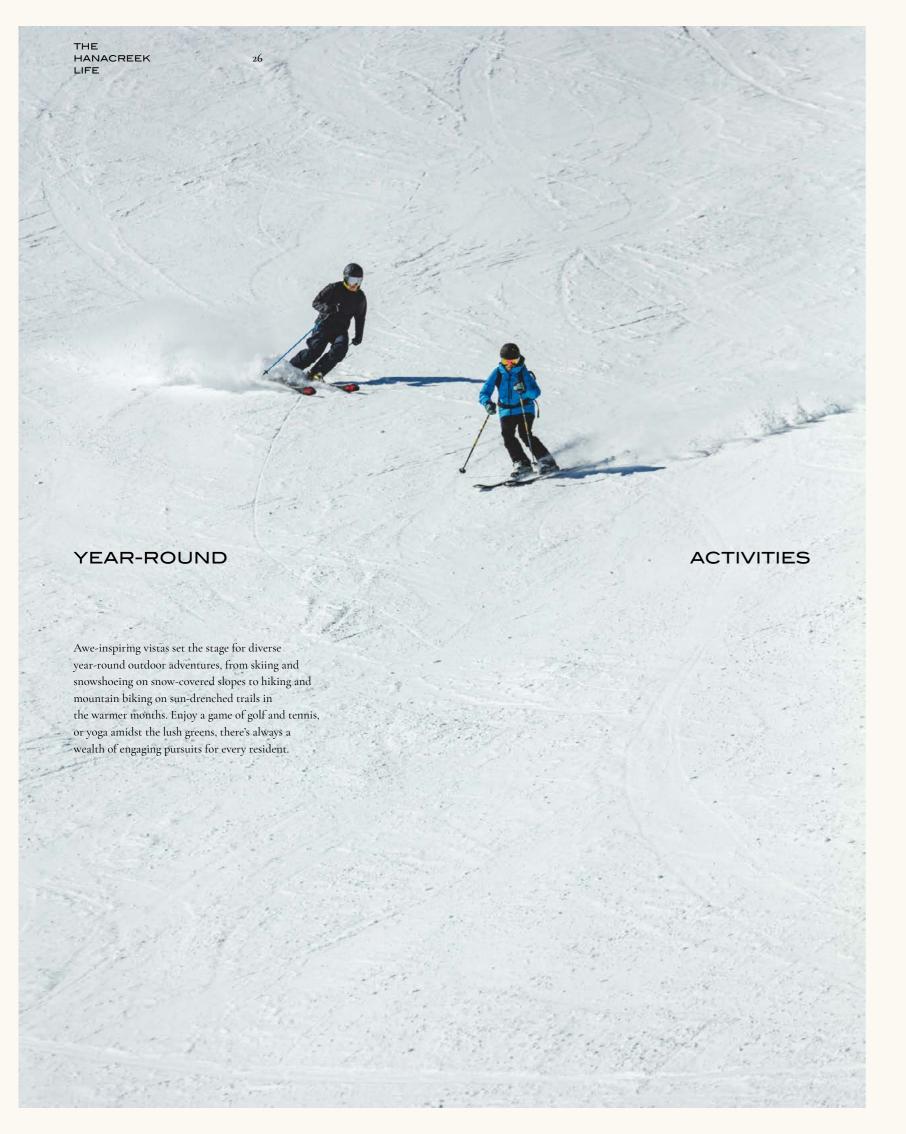

## THE OUTDOORS

Immerse yourself in the pristine natural beauty of Hanacreek, where breathtaking panoramas of Mount Yotei, silver birch forests, and ever-changing seasons captivate your senses. Delight in outdoor adventures all year round, as you revel in nature's splendor.