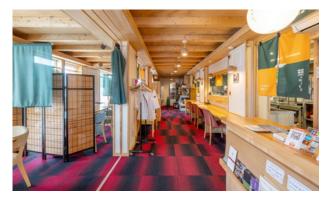

## MODERN KUTCHAN COMMERCIAL BUILDING

Completed in 2019, this two-story commercial building is perfect for an owner-user or as an investment.

Currently run as a restaurant with additional seating and/or event space on the 2nd floor, this property is suitable for F&B as well as other commercial operations. In addition, there is (coveted) parking for approximately 5 cars lining the front and side of the building.