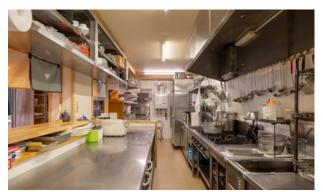

## MODERN KUTCHAN COMMERCIAL BUILDING

Completed in 2019, this two-story commercial building is perfect for an owner-user or as an investment.

Currently run as a restaurant with additional seating and/or event space on the 2nd floor, this property is suitable for F&B as well as other commercial operations. In addition, there is (coveted) parking for approximately 5 cars lining the front and side of the building.