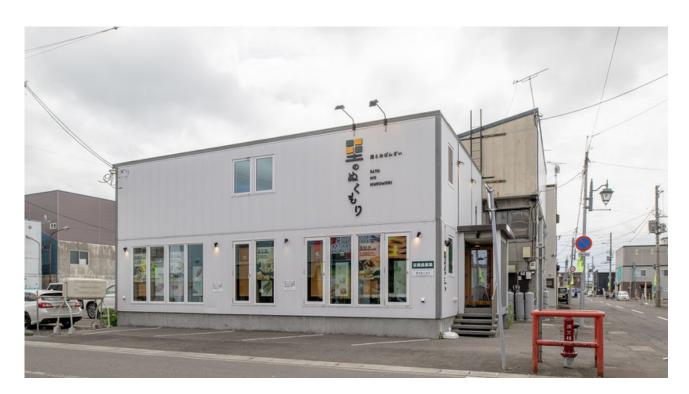

## MODERN KUTCHAN COMMERCIAL BUILDING

Completed in 2019, this two-story commercial building is perfect for an owner-user or as an investment.

Currently run as a restaurant with additional seating and/or event space on the 2nd floor, this property is suitable for F&B as well as other commercial operations. In addition, there is (coveted) parking for approximately 5 cars lining the front and side of the building.

This large commercial site is ideally located in the restaurant district of Kutchan, only 650 meters from the Kutchan Station, the future site of the Shinkansen. With property values expected to steadily incline as the bullet train nears completion, it's the perfect time to buy in Kutchan.