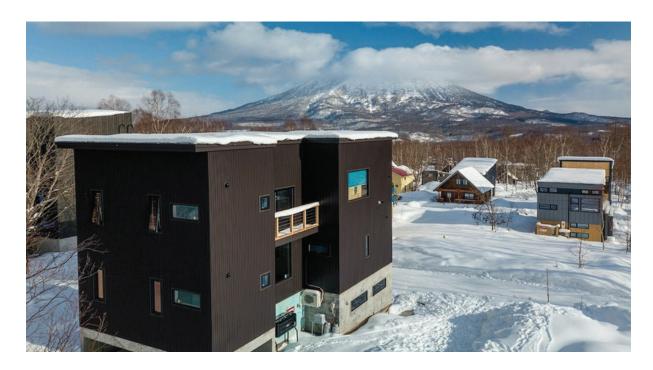

## Off Piste Chalet

Completed in 2020, Off Piste Chalet is a modern, tastefully appointed 3-story, 3-bedroom (ensuite) 3.5-bath chalet. Enjoy views of the ski fields and Mount Yotei from the top floor where you can entertain in the spacious kitchen, dining room and living room. Located in the increasingly popular St Moritz neighborhood 1000 meters from Hirafu with shuttle access (winter) to Hirafu and the Niseko United resorts.

Well suited for a family chalet in the mountains or a short term holiday rental: featuring a gas fireplace, heated floors, air conditioning, owners storage, a dry room, (coveted) garage, Off Piste Chalet has everything you need to enjoy all that Niseko has to offer throughout the four seasons.