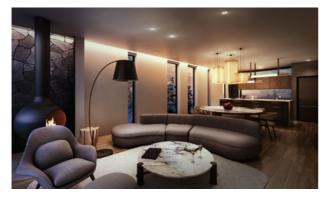

## Hanacreek Onsen Townhouse 24C

Hanacreek Onsen Townhouses feature three stories, comprising three bedrooms and three and a half bathrooms. The top floor boasts an open-space design encompassing a kitchen, dining area, and lounge, complemented by an outdoor onsen bath. The first level includes a covered garage, a welcome convenience during winter, alleviating the need for snow clearing. Additionally, this floor houses another ensuite bedroom. The ground floor accommodates two ensuite bedrooms along with a maid room.