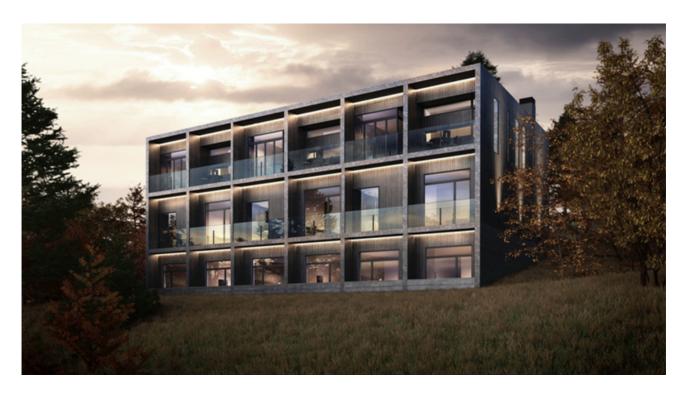

## Hanacreek Onsen Townhouse 24C

Hanacreek Onsen Townhouses feature three stories, comprising three bedrooms and three and a half bathrooms. The top floor boasts an open-space design encompassing a kitchen, dining area, and lounge, complemented by an outdoor onsen bath. The first level includes a covered garage, a welcome convenience during winter, alleviating the need for snow clearing. Additionally, this floor houses another ensuite bedroom. The ground floor accommodates two ensuite bedrooms along with a maid room.

Set against the striking panorama of Mount Yotei and Mount Annupuri, Hanacreek unveils an extraordinary realm of contemporary luxury, where the refined taste of modern living seamlessly converges with the captivating beauty of the wild.