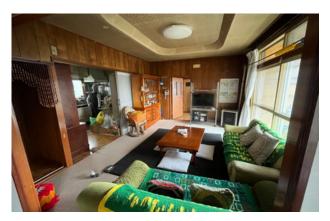

The first floor encompasses a bedroom, a tatami room, a kitchen, a living room, a full bathroom, and a covered garage. Transitioning to the second floor, you'll discover two bedrooms, two tatami rooms, a living room, an additional kitchen, a toilet, a balcony, and extra storage space. Adjacent to the main house, there is an additional garage with supplementary storage space. Conveniently, the kitchen and toilet are positioned on the first and second floors, respectively. The property spans an approximate site area of 134 square meters and enjoys a south-facing orientation, ensuring abundant exposure to sunlight on this plastic plot.