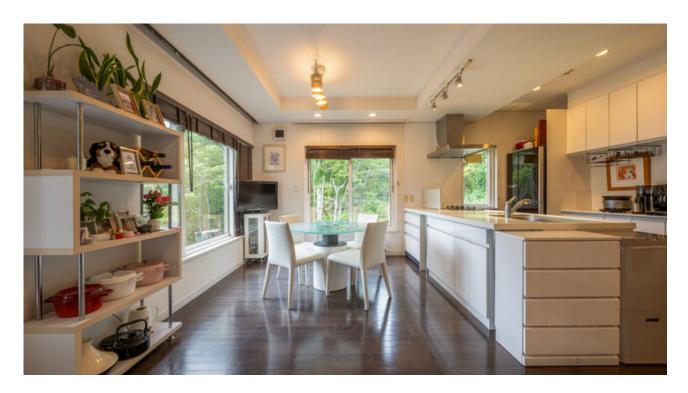

On the main block you have the primary chalet and a separate guest house. The main chalet was built in 2009 and features 2 large bedrooms, 1 bathroom + separate guest toilet, open living/dining area, balcony for BBQs/entertaining, ample storage and a large garage space, all across 3 floors with a total area of 216 sqm.