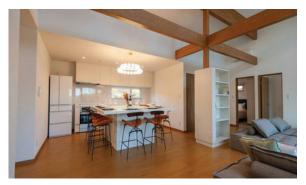

Featuring 3 bedroom areas, one of which is a versatile tatami room, and a spacious dry room area on the ground floor, this home also has two lofts perfect for children to sleep and play. The well-equipped, open-plan kitchen with elevated dining bar and spacious living area sets the canvas on which to share your day's adventures with friends and family.