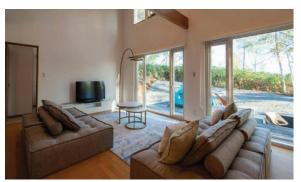

Featuring 3 bedroom areas, one of which is a versatile tatami room, and a spacious dry room area on the ground floor, this home also has two lofts perfect for children to sleep and play. The well-equipped, open-plan kitchen with elevated dining bar and spacious living area sets the canvas on which to share your day's adventures with friends and family.

In summer, enjoy BBQs with your friends and family on the sun drenched, oversized south facing deck. As night-time approaches, retreat indoors, and enjoy the view of the thoughtfully lit up native silver birch from the spacious living area or traditional tatami bedroom.