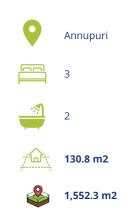

## Sawa - Annupuri Chalets

Newly built in 2022, this stunning three bedroom chalet sits on a spacious 1,552 sqm of land. Secluded yet conveniently located just minutes away from Annupuri, Moiwa and Niseko Village ski lifts.