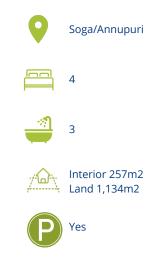

## SOGA BARN HOUSE

This four-bedroom, three-bathroom property offers a spacious and well-designed interior. Situated on a spacious plot of over 1000sqm, the building offers ample room for various activities. The property is equipped with generous storage space, making it suitable for a workshop or office setup. Adding to its charm, a picturesque stream flows through the backyard, enhancing the overall ambiance.