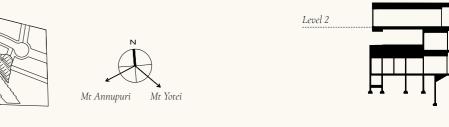

# LEVEL 2

| Bedrooms              | 3                     |
|-----------------------|-----------------------|
| Bathrooms             | 3.5                   |
| 2 <sup>nd</sup> Floor | 73.70m <sup>2</sup>   |
| 1 <sup>st</sup> Floor | 48.28m² (+ 23m² garag |
| Ground Floor          | 78.57m <sup>2</sup>   |
| Total                 | 223m <sup>2</sup>     |
|                       |                       |

## LEVEL1

| Bedrooms              | 3                       |
|-----------------------|-------------------------|
| Bathrooms             | 3.5                     |
| 2 <sup>nd</sup> Floor | 73.70m <sup>2</sup>     |
| 1 <sup>st</sup> Floor | 48.28m² (+ 23m² garage) |
| Ground Floor          | 78.57m <sup>2</sup>     |
| Total                 | 223m <sup>2</sup>       |
|                       |                         |

## **GROUND FLOOR**

| Bedrooms              | 3                     |
|-----------------------|-----------------------|
| Bathrooms             | 3.5                   |
| 2 <sup>nd</sup> Floor | 73.70m <sup>2</sup>   |
| 1 <sup>st</sup> Floor | 48.28m² (+ 23m² garag |
| Ground Floor          | 78.57m <sup>2</sup>   |
| Total                 | 223m <sup>2</sup>     |