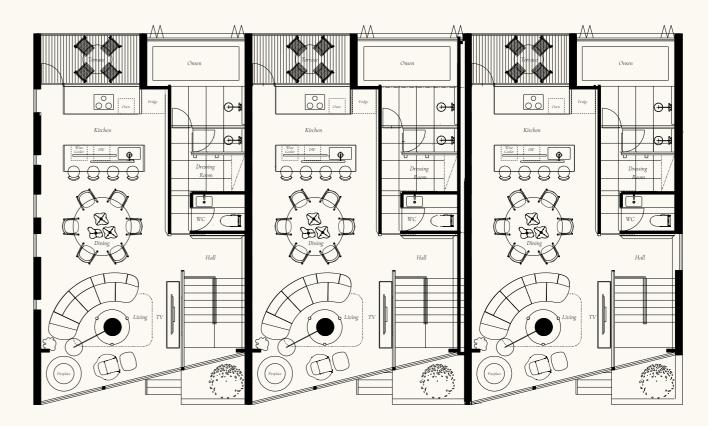

# LEVEL 2

| Bedrooms              | 3                     |
|-----------------------|-----------------------|
| Bathrooms             | 3.5                   |
| 2 <sup>nd</sup> Floor | 73.70m <sup>2</sup>   |
| 1 <sup>st</sup> Floor | 48.28m² (+ 23m² garag |
| Ground Floor          | 78.57m <sup>2</sup>   |
| Total                 | 223m <sup>2</sup>     |
|                       |                       |

## LEVEL1

| Bedrooms              | 3                       |
|-----------------------|-------------------------|
| Bathrooms             | 3.5                     |
| 2 <sup>nd</sup> Floor | 73.70m <sup>2</sup>     |
| 1 <sup>st</sup> Floor | 48.28m² (+ 23m² garage) |
| Ground Floor          | 78.57m <sup>2</sup>     |
| Total                 | 223m <sup>2</sup>       |
|                       |                         |

## **GROUND FLOOR**

| Bedrooms              | 3                     |
|-----------------------|-----------------------|
| Bathrooms             | 3.5                   |
| 2 <sup>nd</sup> Floor | 73.70m <sup>2</sup>   |
| 1 <sup>st</sup> Floor | 48.28m² (+ 23m² garag |
| Ground Floor          | 78.57m <sup>2</sup>   |
| Total                 | 223m <sup>2</sup>     |