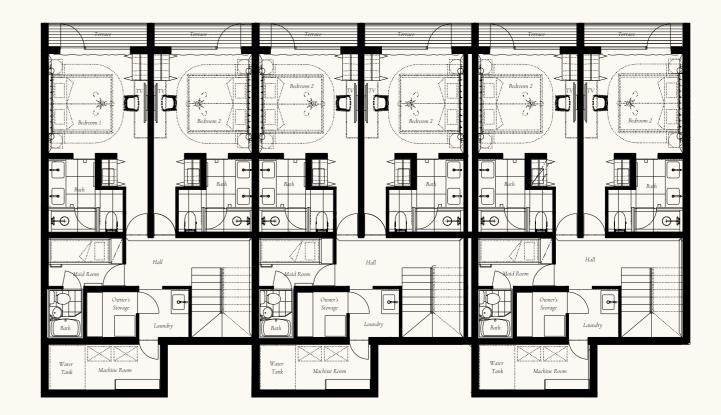

# LEVEL 2

| Bedrooms              | 3                     |
|-----------------------|-----------------------|
| Bathrooms             | 3.5                   |
| 2 <sup>nd</sup> Floor | 73.70m <sup>2</sup>   |
| 1 <sup>st</sup> Floor | 48.28m² (+ 23m² garag |
| Ground Floor          | 78.57m <sup>2</sup>   |
| Total                 | 223m <sup>2</sup>     |
|                       |                       |