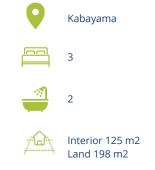

## Koka #4

Koka Residences consist of three bespoke, turn-key 3-bedroom, 2-bath ski chalets that have been designed to maximize views with a lofty 3.5m ceiling height. It is the perfect spot to unwind after a long day on the slopes. Enjoy vaulted timber ceilings and large-span windows. Built to specifications for rental properties, there is parking for two cars.