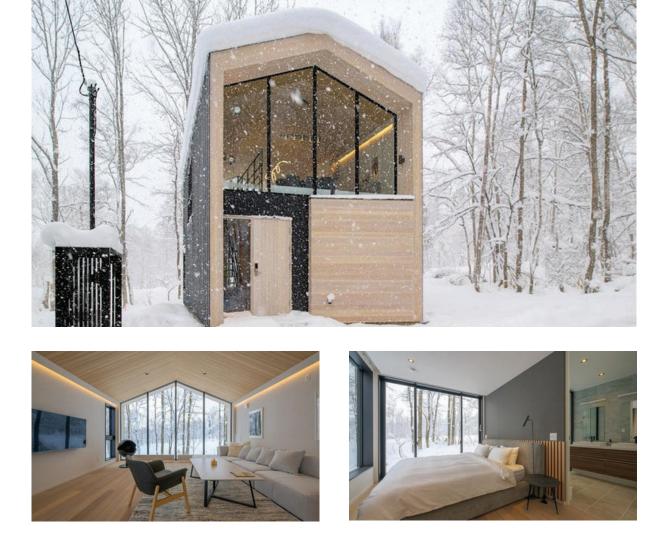

## Koka #4

Koka Residences consist of three bespoke, turn-key 3-bedroom, 2-bath ski chalets that have been designed to maximize views with a lofty 3.5m ceiling height. It is the perfect spot to unwind after a long day on the slopes. Enjoy vaulted timber ceilings and large-span windows. Built to specifications for rental properties, there is parking for two cars.

Well-located in the peaceful neighborhood of St. Moritz, it's only a 10-minute walk up the road from the Hirafu main intersection. During the winter season, the Hirafu shuttle stops in the neighborhood while the Niseko United Shuttle is a short walk down the 343.

Koka #4 will be completed in Autumn 2024 and is now offered for sale. Don't miss this opportunity to own a brand new home in the ever popular neighborhood of St. Moritz!

Visit our sales office at 1F, 1-1 Niseko Hirafu 2-jo 3-chome Web www.nisekorealty.com Phone +81 (0)136 55 8776 Email craig@nisekorealty.com Email kirsten@nisekorealty.com Email joy@nisekorealty.com Email elyse.lo@nisekorealty.com