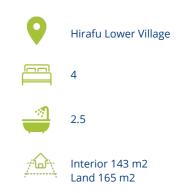

Constructed on 3 levels with comfortable and flexible sleeping for 8, Birch Grove boasts a fabulous split level open-plan living and dining on the top floor. After a hard day's skiing you can slump into leather lounges with picture-postcard views of spectacular Mount Yotei from floor to ceiling windows.